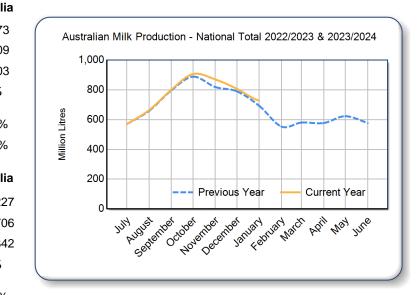

## 23/24 by State

(Million Litres)

|          |     | New South Wales |       | Victoria |         | Queensland |       | South Australia |             | Western Australia |       | Tasmania |       | Australia   |             |       |       |       |       |         |              |       |
|----------|-----|-----------------|-------|----------|---------|------------|-------|-----------------|-------------|-------------------|-------|----------|-------|-------------|-------------|-------|-------|-------|-------|---------|--------------|-------|
|          | -   | 22/23           | 23/24 | Var %    | 22/23   | 23/24      | Var % | 22/23           | 23/24       | Var %             | 22/23 | 23/24    | Var % | 22/23       | 23/24       | Var % | 22/23 | 23/24 | Var % | 22/23   | 23/24        | Var % |
| July     |     | 80.7            | 84.7  | 4.9%     | 386.4   | 381.3      | -1.3% | 22.3            | 24.1        | 8.4%              | 32.1  | 31.5     | -1.7% | 29.1        | 29.0        | -0.3% | 19.7  | 19.8  | 0.5%  | 570.2   | 570.5        | 0.0%  |
| July     | YTD | 80.7            | 84.7  | 4.9%     | 386.4   | 381.3      | -1.3% | 22.3            | 24.1        | 8.4%              | 32.1  | 31.5     | -1.7% | 29.1        | 29.0        | -0.3% | 19.7  | 19.8  | 0.5%  | 570.2   | <i>570.5</i> | 0.0%  |
| August   |     | 85.5            | 90.1  | 5.3%     | 450.6   | 445.9      | -1.0% | 25.1            | 25.4        | 1.5%              | 35.1  | 35.7     | 1.6%  | 28.2        | 29.7        | 5.3%  | 34.7  | 37.0  | 6.5%  | 659.2   | 663.8        | 0.7%  |
| August   | YTD | 166.3           | 174.8 | 5.1%     | 837.0   | 827.3      | -1.2% | 47.3            | 49.6        | 4.7%              | 67.2  | 67.2     | 0.0%  | <i>57.3</i> | <i>58.7</i> | 2.5%  | 54.4  | 56.8  | 4.3%  | 1,229.4 | 1,234.3      | 0.4%  |
| Septemb  |     | 89.6            | 91.6  | 2.1%     | 527.7   | 525.1      | -0.5% | 25.0            | 26.1        | 4.2%              | 43.2  | 43.2     | 0.0%  | 30.0        | 31.3        | 4.6%  | 81.6  | 84.2  | 3.1%  | 797.2   | 801.5        | 0.5%  |
| er       | YTD | 255.9           | 266.3 | 4.1%     | 1,364.7 | 1,352.4    | -0.9% | 72.3            | <i>75.6</i> | 4.6%              | 110.4 | 110.4    | 0.0%  | 87.3        | 90.0        | 3.2%  | 136.0 | 140.9 | 3.6%  | 2,026.6 | 2,035.8      | 0.5%  |
| October  |     | 92.8            | 96.2  | 3.7%     | 575.7   | 582.9      | 1.2%  | 26.0            | 27.4        | 5.3%              | 49.0  | 48.6     | -0.8% | 32.1        | 32.9        | 2.6%  | 112.9 | 118.4 | 4.8%  | 888.5   | 906.4        | 2.0%  |
| 00.050.  | YTD | 348.7           | 362.5 | 4.0%     | 1,940.4 | 1,935.3    | -0.3% | 98.4            | 103.1       | 4.8%              | 159.4 | 159.0    | -0.2% | 119.4       | 123.0       | 3.0%  | 248.9 | 259.3 | 4.2%  | 2,915.1 | 2,942.2      | 0.9%  |
| Novembe  |     | 86.4            | 94.0  | 8.8%     | 519.3   | 553.9      | 6.6%  | 25.5            | 25.7        | 0.8%              | 45.5  | 46.7     | 2.5%  | 30.1        | 30.1        | 0.0%  | 112.0 | 119.9 | 7.1%  | 818.9   | 870.3        | 6.3%  |
| r        | YTD | 435.1           | 456.6 | 4.9%     | 2,459.8 | 2,489.2    | 1.2%  | 123.9           | 128.8       | 3.9%              | 204.9 | 205.7    | 0.4%  | 149.5       | 153.1       | 2.4%  | 360.9 | 379.1 | 5.1%  | 3,734.1 | 3,812.5      | 2.1%  |
| Decembe  |     | 86.2            | 93.8  | 8.8%     | 499.0   | 504.8      | 1.2%  | 25.6            | 25.8        | 1.0%              | 42.8  | 43.6     | 1.7%  | 28.2        | 28.7        | 1.9%  | 108.4 | 110.6 | 2.0%  | 790.2   | 807.3        | 2.2%  |
| r        | YTD | 521.3           | 550.4 | 5.6%     | 2,958.8 | 2,993.9    | 1.2%  | 149.4           | 154.6       | 3.4%              | 247.8 | 249.3    | 0.6%  | 177.7       | 181.8       | 2.3%  | 469.3 | 489.7 | 4.4%  | 4,524.3 | 4,619.7      | 2.1%  |
| January  |     | 81.0            | 88.6  | 9.4%     | 423.3   | 447.4      | 5.7%  | 24.5            | 24.4        | -0.2%             | 41.1  | 40.3     | -2.0% | 26.4        | 27.5        | 4.1%  | 97.1  | 99.3  | 2.3%  | 693.4   | 727.6        | 4.9%  |
|          | YTD | 602.4           | 639.0 | 6.1%     | 3,382.0 | 3,441.4    | 1.8%  | 173.9           | 179.0       | 2.9%              | 288.9 | 289.6    | 0.2%  | 204.1       | 209.4       | 2.6%  | 566.4 | 589.1 | 4.0%  | 5,217.7 | 5,347.3      | 2.5%  |
| February |     | 72.9            |       |          | 323.7   |            |       | 20.3            |             |                   | 34.8  |          |       | 24.3        |             |       | 77.4  |       |       | 553.5   |              |       |
|          | YTD | 675.3           |       |          | 3,705.7 |            |       | 194.2           |             |                   | 323.7 |          |       | 228.5       |             |       | 643.8 |       |       | 5,771.2 |              |       |
| March    |     | 78.4            |       |          | 333.8   |            |       | 21.3            |             |                   | 39.9  |          |       | 27.1        |             |       | 79.9  |       |       | 580.3   |              |       |
|          | YTD | 753.6           |       |          | 4,039.5 |            |       | 215.5           |             |                   | 363.6 |          |       | 255.6       |             |       | 723.7 |       |       | 6,351.5 |              |       |
| April    |     | 75.8            |       |          | 340.1   |            |       | 20.7            |             |                   | 38.7  |          |       | 26.2        |             |       | 75.7  |       |       | 577.2   |              |       |
| '        | YTD | 829.4           |       |          | 4,379.5 |            |       | 236.2           |             |                   | 402.3 |          |       | 281.7       |             |       | 799.4 |       |       | 6,928.7 |              |       |
| May      |     | 80.0            |       |          | 388.2   |            |       | 20.8            |             |                   | 38.0  |          |       | 28.1        |             |       | 68.2  |       |       | 623.3   |              |       |
| 1        | YTD | 909.4           |       |          | 4,767.7 |            |       | 257.0           |             |                   | 440.3 |          |       | 309.8       |             |       | 867.6 |       |       | 7,551.9 |              |       |
| June     |     | 80.4            |       |          | 373.3   |            |       | 21.8            |             |                   | 33.8  |          |       | 28.5        |             |       | 38.8  |       |       | 576.6   |              |       |
| Total    | YTD | 989.9           |       |          | 5,141.0 |            |       | 278.8           |             |                   | 474.1 |          |       | 338.4       |             |       | 906.4 |       |       | 8,128.5 |              |       |
| Total    | _   | 989.9           |       |          | 5,141.0 |            |       | 278.8           |             |                   | 474.1 |          |       | 338.4       |             |       | 906.4 |       |       | 8,128.5 |              |       |