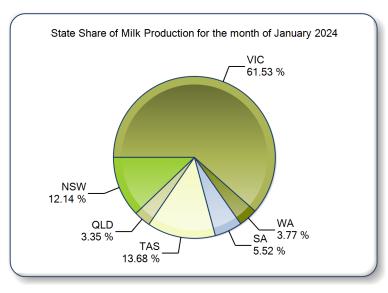

## Milk production report (Litres '000s)

| _ |    | -  |   |   |   |   |
|---|----|----|---|---|---|---|
|   |    |    | п | _ | - | a |
|   | Ю. | 11 |   | 7 |   | - |
|   |    |    |   | • |   |   |

|              |              | NSW     | VIC       | QLD     | SA      | WA      | TAS     | Australia |
|--------------|--------------|---------|-----------|---------|---------|---------|---------|-----------|
| Month        | January-22   | 90,995  | 445,156   | 24,859  | 40,620  | 26,248  | 92,494  | 720,373   |
|              | January-23   | 81,030  | 423,252   | 24,463  | 41,107  | 26,443  | 97,115  | 693,409   |
|              | January-24   | 88,640  | 447,416   | 24,417  | 40,292  | 27,529  | 99,308  | 727,603   |
|              | % change     | 9.4%    | 5.7%      | -0.2%   | -2.0%   | 4.1%    | 2.3%    | 4.9%      |
| Region Share | January-23   | 11.7%   | 61.0%     | 3.5%    | 5.9%    | 3.8%    | 14.0%   | 100.0%    |
|              | January-24   | 12.2%   | 61.5%     | 3.4%    | 5.5%    | 3.8%    | 13.6%   | 100.0%    |
|              |              | NSW     | VIC       | QLD     | SA      | WA      | TAS     | Australia |
| Year To Date | 2021/2022    | 683,072 | 3,643,969 | 190,151 | 302,454 | 207,312 | 568,270 | 5,595,227 |
|              | 2022/2023    | 602,367 | 3,382,039 | 173,908 | 288,872 | 204,143 | 566,377 | 5,217,706 |
|              | 2023/2024    | 639,003 | 3,441,361 | 178,991 | 289,565 | 209,367 | 589,055 | 5,347,342 |
|              | % change     | 6.1%    | 1.8%      | 2.9%    | 0.2%    | 2.6%    | 4.0%    | 2.5%      |
| Region Share | 2022/2023    | 11.5%   | 64.8%     | 3.3%    | 5.5%    | 3.9%    | 10.9%   | 100.0%    |
|              | 2023/2024    | 11.9%   | 64.4%     | 3.3%    | 5.4%    | 3.9%    | 11.0%   | 100.0%    |
|              |              | NSW     | VIC       | QLD     | SA      | WA      | TAS     | Australia |
| Total        | 2022/2023    | 989,863 | 5,141,041 | 278,752 | 474,100 | 338,366 | 906,416 | 8,128,538 |
|              | Region Share | 12.2%   | 63.2%     | 3.4%    | 5.8%    | 4.2%    | 11.2%   | 100.0%    |