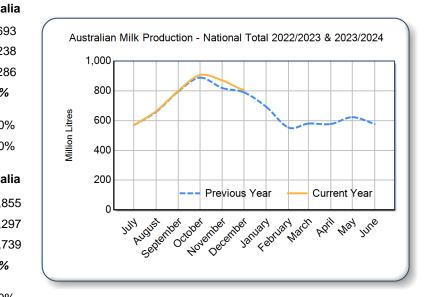

## 23/24 by State

(Million Litres)

|          |     | New South Wales |       | Victoria |         | Queensland |       | South Australia |       | Western Australia |       | Tasmania |       | Australia   |              |       |       |       |       |         |              |       |
|----------|-----|-----------------|-------|----------|---------|------------|-------|-----------------|-------|-------------------|-------|----------|-------|-------------|--------------|-------|-------|-------|-------|---------|--------------|-------|
|          |     | 22/23           | 23/24 | Var %    | 22/23   | 23/24      | Var % | 22/23           | 23/24 | Var %             | 22/23 | 23/24    | Var % | 22/23       | 23/24        | Var % | 22/23 | 23/24 | Var % | 22/23   | 23/24        | Var % |
| July     |     | 80.7            | 84.7  | 4.9%     | 386.4   | 381.3      | -1.3% | 22.3            | 24.1  | 8.4%              | 32.1  | 31.5     | -1.7% | 29.1        | 29.0         | -0.3% | 19.7  | 19.8  | 0.5%  | 570.2   | 570.5        | 0.0%  |
|          | YTD | 80.7            | 84.7  | 4.9%     | 386.4   | 381.3      | -1.3% | 22.3            | 24.1  | 8.4%              | 32.1  | 31.5     | -1.7% | 29.1        | 29.0         | -0.3% | 19.7  | 19.8  | 0.5%  | 570.2   | <i>570.5</i> | 0.0%  |
| August   |     | 85.5            | 90.1  | 5.3%     | 450.6   | 445.9      | -1.0% | 25.1            | 25.4  | 1.5%              | 35.1  | 35.7     | 1.6%  | 28.2        | 29.7         | 5.3%  | 34.7  | 37.0  | 6.5%  | 659.2   | 663.8        | 0.7%  |
|          | YTD | 166.3           | 174.8 | 5.1%     | 837.0   | 827.3      | -1.2% | 47.3            | 49.6  | 4.7%              | 67.2  | 67.2     | 0.0%  | <i>57.3</i> | <i>58.7</i>  | 2.5%  | 54.4  | 56.8  | 4.3%  | 1,229.4 | 1,234.3      | 0.4%  |
| Septemb  |     | 89.6            | 91.6  | 2.1%     | 527.7   | 525.1      | -0.5% | 25.0            | 26.1  | 4.2%              | 43.2  | 43.2     | 0.0%  | 30.0        | 31.3         | 4.6%  | 81.6  | 84.2  | 3.1%  | 797.2   | 801.5        | 0.5%  |
| er       | YTD | 255.9           | 266.3 | 4.1%     | 1,364.7 | 1,352.4    | -0.9% | 72.3            | 75.6  | 4.6%              | 110.4 | 110.4    | 0.0%  | 87.3        | 90.0         | 3.2%  | 136.0 | 140.9 | 3.6%  | 2,026.6 | 2,035.8      | 0.5%  |
| October  |     | 92.8            | 96.2  | 3.7%     | 575.7   | 582.9      | 1.2%  | 26.0            | 27.4  | 5.3%              | 49.0  | 48.6     | -0.8% | 32.1        | 32.9         | 2.6%  | 112.9 | 118.4 | 4.8%  | 888.5   | 906.4        | 2.0%  |
|          | YTD | 348.7           | 362.5 | 4.0%     | 1,940.4 | 1,935.3    | -0.3% | 98.4            | 103.1 | 4.8%              | 159.4 | 159.0    | -0.2% | 119.4       | 123.0        | 3.0%  | 248.9 | 259.3 | 4.2%  | 2,915.1 | 2,942.2      | 0.9%  |
| Novembe  | •   | 86.4            | 94.0  | 8.8%     | 519.3   | 553.9      | 6.6%  | 25.5            | 25.7  | 0.8%              | 45.5  | 46.7     | 2.5%  | 30.1        | 30.1         | 0.0%  | 112.0 | 119.9 | 7.1%  | 818.9   | 870.3        | 6.3%  |
| r        | YTD | 435.1           | 456.6 | 4.9%     | 2,459.8 | 2,489.2    | 1.2%  | 123.9           | 128.8 | 3.9%              | 204.9 | 205.7    | 0.4%  | 149.5       | <i>153.1</i> | 2.4%  | 360.9 | 379.1 | 5.1%  | 3,734.1 | 3,812.5      | 2.1%  |
| Decembe  | )   | 86.2            | 93.8  | 8.8%     | 499.0   | 504.8      | 1.2%  | 25.6            | 25.8  | 1.0%              | 42.8  | 43.6     | 1.7%  | 28.2        | 28.7         | 1.9%  | 108.4 | 110.6 | 2.0%  | 790.2   | 807.3        | 2.2%  |
| r        | YTD | 521.3           | 550.4 | 5.6%     | 2,958.8 | 2,993.9    | 1.2%  | 149.4           | 154.6 | 3.4%              | 247.8 | 249.3    | 0.6%  | 177.7       | 181.8        | 2.3%  | 469.3 | 489.7 | 4.4%  | 4,524.3 | 4,619.7      | 2.1%  |
| January  |     | 81.0            |       |          | 423.3   |            |       | 24.5            |       |                   | 41.1  |          |       | 26.4        |              |       | 97.1  |       |       | 693.4   |              |       |
| ,        | YTD | 602.4           |       |          | 3,382.0 |            |       | 173.9           |       |                   | 288.9 |          |       | 204.1       |              |       | 566.4 |       |       | 5,217.7 |              |       |
| February |     | 72.9            |       |          | 323.7   |            |       | 20.3            |       |                   | 34.8  |          |       | 24.3        |              |       | 77.4  |       |       | 553.5   |              |       |
| ,        | YTD | 675.3           |       |          | 3,705.7 |            |       | 194.2           |       |                   | 323.7 |          |       | 228.5       |              |       | 643.8 |       |       | 5,771.2 |              |       |
| March    |     | 78.4            |       |          | 333.8   |            |       | 21.3            |       |                   | 39.9  |          |       | 27.1        |              |       | 79.9  |       |       | 580.3   |              |       |
|          | YTD | 753.6           |       |          | 4,039.5 |            |       | 215.5           |       |                   | 363.6 |          |       | 255.6       |              |       | 723.7 |       |       | 6,351.5 |              |       |
| April    |     | 75.8            |       |          | 340.1   |            |       | 20.7            |       |                   | 38.7  |          |       | 26.2        |              |       | 75.7  |       |       | 577.2   |              |       |
|          | YTD | 829.4           |       |          | 4,379.5 |            |       | 236.2           |       |                   | 402.3 |          |       | 281.7       |              |       | 799.4 |       |       | 6,928.7 |              |       |
| May      |     | 80.0            |       |          | 388.2   |            |       | 20.8            |       |                   | 38.0  |          |       | 28.1        |              |       | 68.2  |       |       | 623.3   |              |       |
| ,        | YTD | 909.4           |       |          | 4,767.7 |            |       | 257.0           |       |                   | 440.3 |          |       | 309.8       |              |       | 867.6 |       |       | 7,551.9 |              |       |
| June     |     | 80.4            |       |          | 373.3   |            |       | 21.8            |       |                   | 33.8  |          |       | 28.5        |              |       | 38.8  |       |       | 576.6   |              |       |
| Total    | YTD | 989.9           |       |          | 5,141.0 |            |       | 278.8           |       |                   | 474.1 |          |       | 338.4       |              |       | 906.4 |       |       | 8,128.5 |              |       |
| iolai    |     | 989.9           |       |          | 5,141.0 |            |       | 278.8           |       |                   | 474.1 |          |       | 338.4       |              |       | 906.4 |       |       | 8,128.5 |              |       |