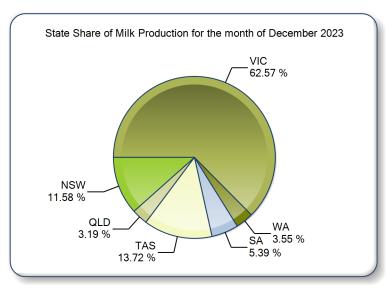

## **National**

|              |              | NSW     | VIC       | QLD     | SA      | WA      | TAS     | Australia |
|--------------|--------------|---------|-----------|---------|---------|---------|---------|-----------|
| Month        | December-21  | 96,660  | 541,286   | 26,675  | 45,396  | 28,709  | 107,967 | 846,693   |
|              | December-22  | 86,230  | 499,009   | 25,561  | 42,839  | 28,189  | 108,409 | 790,238   |
|              | December-23  | 93,794  | 504,788   | 25,810  | 43,563  | 28,732  | 110,599 | 807,286   |
|              | % change     | 8.8%    | 1.2%      | 1.0%    | 1.7%    | 1.9%    | 2.0%    | 2.2%      |
| Region Share | December-22  | 10.9%   | 63.1%     | 3.2%    | 5.4%    | 3.6%    | 13.7%   | 100.0%    |
|              | December-23  | 11.6%   | 62.5%     | 3.2%    | 5.4%    | 3.6%    | 13.7%   | 100.0%    |
|              |              | NSW     | VIC       | QLD     | SA      | WA      | TAS     | Australia |
| Year To Date | 2021/2022    | 592,078 | 3,198,813 | 165,291 | 261,834 | 181,063 | 475,775 | 4,874,855 |
|              | 2022/2023    | 521,337 | 2,958,787 | 149,446 | 247,765 | 177,700 | 469,262 | 4,524,297 |
|              | 2023/2024    | 550,364 | 2,993,945 | 154,573 | 249,273 | 181,838 | 489,746 | 4,619,739 |
|              | % change     | 5.6%    | 1.2%      | 3.4%    | 0.6%    | 2.3%    | 4.4%    | 2.1%      |
| Region Share | 2022/2023    | 11.5%   | 65.4%     | 3.3%    | 5.5%    | 3.9%    | 10.4%   | 100.0%    |
|              | 2023/2024    | 11.9%   | 64.8%     | 3.3%    | 5.4%    | 3.9%    | 10.6%   | 100.0%    |
|              |              | NSW     | VIC       | QLD     | SA      | WA      | TAS     | Australia |
| Total        | 2022/2023    |         |           |         |         |         |         |           |
|              | Region Share | 12.2%   | 63.2%     | 3.4%    | 5.8%    | 4.2%    | 11.2%   | 100.0%    |