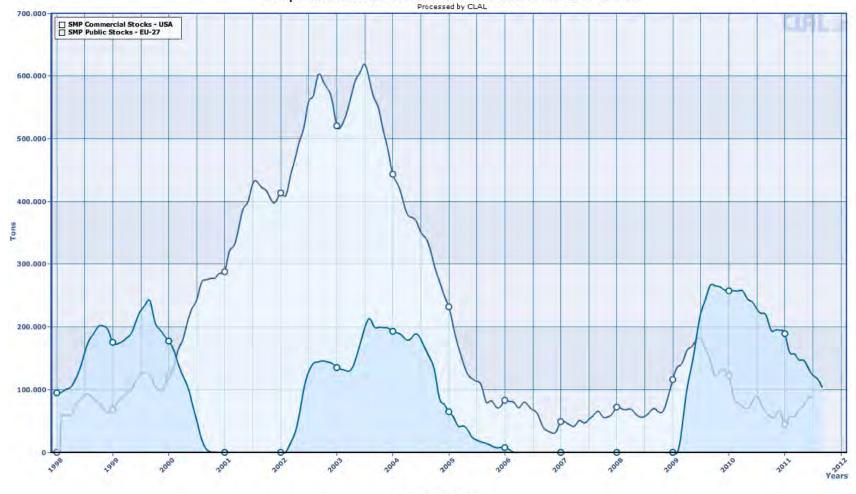

#### Skimmed Milk Powder Stocks

#### Comparative historical overview on SMP Stocks in the EU-27 and US

Last update: 27-06-2009