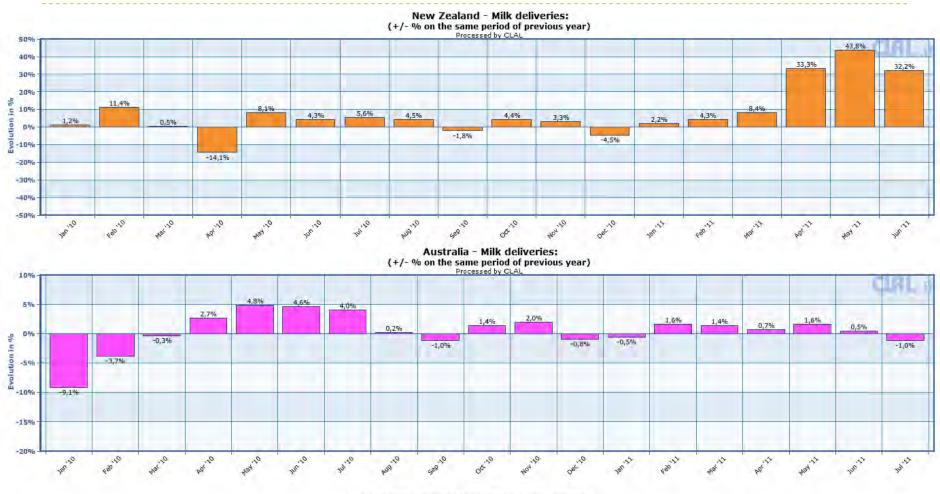

| Jan-Mar 2011 | (e) 5.466          | +4,23%                                  |
| CHILE *             | Jan-Jul 2011 | 1.141              | +12,58%                                 |
| NEW ZEALAND         | Jan-Jun 2011 | 7.400              | +12,17%                                 |
| <u>UKRAINE</u>      | Jan-Aug 2011 | 7.698              | <b>-2,21</b> %                          |
| EU-27               | Jan-Jul 2011 | 82.628             | +2,29%                                  |
| <u>USA</u>          | Jan-Aug 2011 | 59.782             | +1,59%                                  |
| URUGUAY *           | Jan-Aug 2011 | 1.085              | +18,02%                                 |

<sup>\*</sup> Mio liters





# Focus on **New Zealand** and **Australia** Milk Production / Delivery









# Focus on **Argentina** and **USA**Milk Production / Delivery









#### EU-27 Dairy Exports outside the EU









## **New Zealand** Dairy Exports

411

Jan-Aug 2007



Jan-Aug 2008

Jan-Aug 2009

Jan-Aug 2010



Jan-Aug 2006

200



Jan-Aug 2011

### **Australia** Dairy Exports







### **Argentina** Dairy Exports







### **United States** Dairy Exports







### Breakdown of Dairy Product Exports







## Skimmed Milk Powder Exports







#### Skimmed Milk Powder Exports and Price







#### Skimmed Milk Powder Stocks

#### Comparative historical overview on SMP Stocks in the EU-27 and US



Last update: 27-06-2009





#### Focus on SMP Exports outside the EU-27







## **Butter Exports**







#### **Butter Exports and Price**







#### **Butter Stocks**