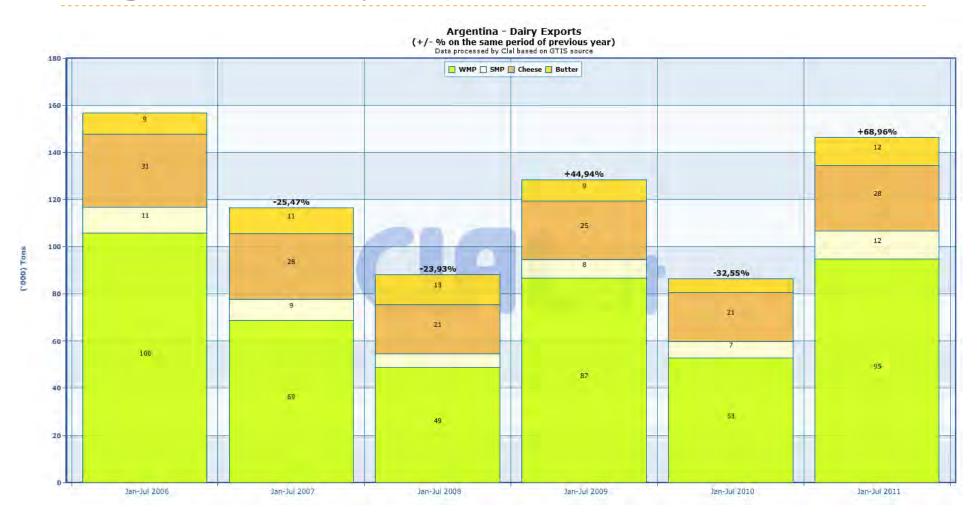

| <b>-2,21</b> %                          |
| EU-27               | Jan-Jul 2011 | 82.628             | +2,29%                                  |
| <u>USA</u>          | Jan-Aug 2011 | 59.782             | +1,59%                                  |
| URUGUAY *           | Jan-Aug 2011 | 1.085              | +18,02%                                 |

<sup>\*</sup> Mio liters





# Focus on **New Zealand** and **Australia** Milk Production / Delivery









# Focus on **Argentina** and **USA**Milk Production / Delivery









#### EU-27 Dairy Exports outside the EU









## **New Zealand** Dairy Exports

411

Jan-Aug 2007



Jan-Aug 2008

Jan-Aug 2009

Jan-Aug 2010



Jan-Aug 2006

200



Jan-Aug 2011

### **Australia** Dairy Exports







### **Argentina** Dairy Exports







### **United States** Dairy Exports







### Breakdown of Dairy Product Exports







## Skimmed Milk Powder Exports







#### Skimmed Milk Powder Exports and Price







#### Skimmed Milk Powder Stocks

#### Comparative historical overview on SMP Stocks in the EU-27 and US



Last update: 27-06-2009





#### Focus on SMP Exports outside the EU-27







## **Butter Exports**







#### **Butter Exports and Price**







#### **Butter Stocks**





Last update: 27-06-2009





### Whole Milk Powder Exports

#### 040221 WMP Exports by Country

(+/- % on the same period of previous year)

Data processed by Clal based on GTIS source







#### Whole Milk Powder Exports and Price







#### Whole Milk Powder: focus on China







#### Cheese Exports







# Cheese Exports an