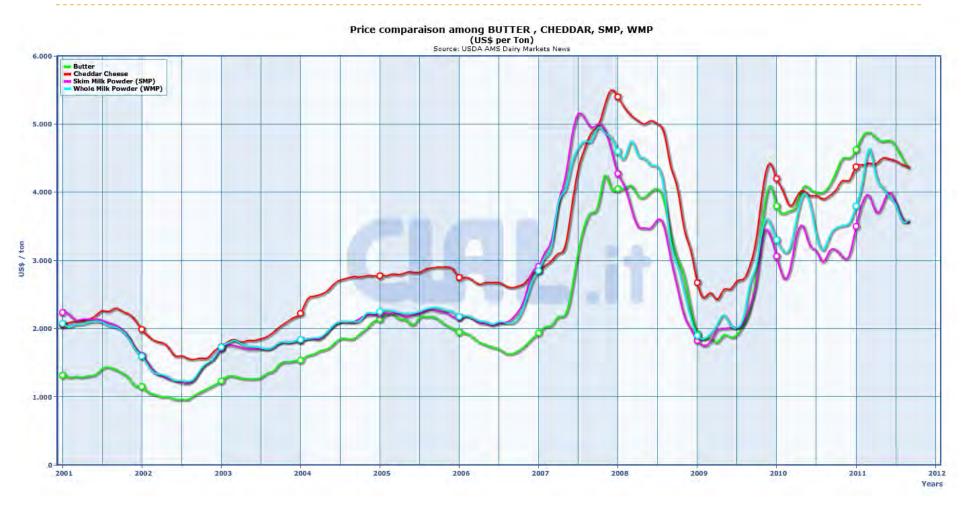

arative historical overview on SMP Stocks in the EU-27 and US



Last update: 27-06-2009





#### Focus on SMP Exports outside the EU-27







## **Butter Exports**







#### **Butter Exports and Price**







#### **Butter Stocks**





Last update: 27-06-2009





### Whole Milk Powder Exports

#### 040221 WMP Exports by Country

(+/- % on the same period of previous year)

Data processed by Clal based on GTIS source







#### Whole Milk Powder Exports and Price







#### Whole Milk Powder: focus on China







#### Cheese Exports







# Cheese Exports and Price







#### Focus on CHEESE exports outside the EU







### Whey Powder Exports







### Whey Powder Exports and Price







# Regional imports for manufactured dairy products







## World Dairy market price







## Farm-gate Milk









#### Crude Oil Price







# World MILK Production and world Dairy Exports







#### **EU-27 MILK Production and Dairy Exports**







# Thank you!

www.clal.it/en www.ismea.it