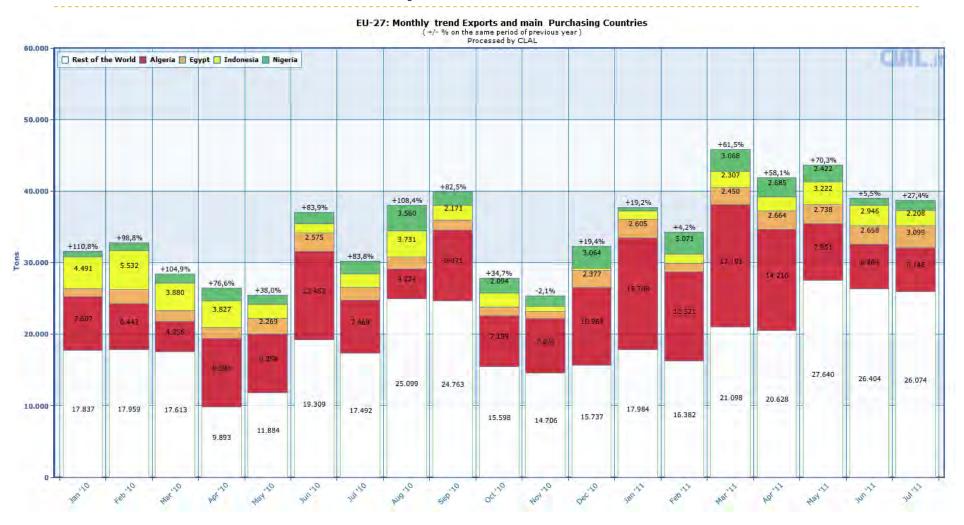

up>\*</sup> Mio liters





# Focus on **New Zealand** and **Australia** Milk Production / Delivery









# Focus on **Argentina** and **USA**Milk Production / Delivery









#### EU-27 Dairy Exports outside the EU









## **New Zealand** Dairy Exports

411

Jan-Aug 2007



Jan-Aug 2008

Jan-Aug 2009

Jan-Aug 2010



Jan-Aug 2006

200



Jan-Aug 2011

### **Australia** Dairy Exports







### **Argentina** Dairy Exports







### **United States** Dairy Exports







### Breakdown of Dairy Product Exports







## Skimmed Milk Powder Exports







#### Skimmed Milk Powder Exports and Price







#### Skimmed Milk Powder Stocks

#### Comparative historical overview on SMP Stocks in the EU-27 and US



Last update: 27-06-2009





#### Focus on SMP Exports outside the EU-27







## **Butter Exports**







#### **Butter Exports and Price**







#### **Butter Stocks**





Last update: 27-06-2009





### Whole Milk Powder Exports

#### 040221 WMP Exports by Country

(+/- % on the same period of previous year)

Data processed by Clal based on GTIS source







#### Whole Milk Powder Exports and Price







#### Whole Milk Powder: focus on China







#### Cheese Exports







# Cheese Exports and Price







#### Focus on CHEESE exports outside the EU







### Whey Powder Exports







### Whey Powder Exports and Price







# Regional imports for manufactured dairy products







## World Dairy market price







## Farm-gate Milk









#### Crude Oil Price







# World MILK Production and world Dairy Exports







#### **EU-27 MILK Produ