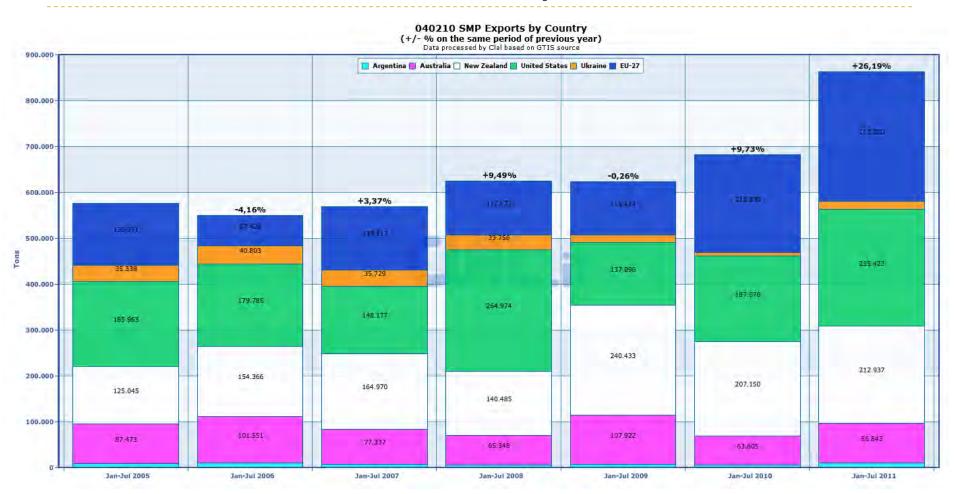

|
| <u>USA</u>          | Jan-Aug 2011 | 59.782             | +1,59%                                  |
| URUGUAY *           | Jan-Aug 2011 | 1.085              | +18,02%                                 |

<sup>\*</sup> Mio liters





# Focus on **New Zealand** and **Australia** Milk Production / Delivery









# Focus on **Argentina** and **USA**Milk Production / Delivery









#### EU-27 Dairy Exports outside the EU









## **New Zealand** Dairy Exports

411

Jan-Aug 2007



Jan-Aug 2008

Jan-Aug 2009

Jan-Aug 2010



Jan-Aug 2006

200



Jan-Aug 2011

### **Australia** Dairy Exports







### **Argentina** Dairy Exports







### **United States** Dairy Exports







### Breakdown of Dairy Product Exports







## Skimmed Milk Powder Exports







#### Skimmed Milk Powder Exports and Price







#### Skimmed Milk Powder Stocks

#### Comparative historical overview on SMP Stocks in the EU-27 and US



Last update: 27-06-2009





#### Focus on SMP Exports outside the EU-27







## **Butter Exports**







#### **Butter Exports and Price**







#### **Butter Stocks**





Last update: 27-06-2009





### Whole Milk Powder Exports

#### 040221 WMP Exports by Country

(+/- % on the same period of previous year)

Data processed by Clal based on GTIS source







#### Whole Milk Powder Exports and Price







#### Whole Milk Powder: focus on China







#### Cheese Exports







# Cheese Exports and Price







#### Focus on CHEESE exports outside the EU







### Whey Powder Exports







### Whey Powder Exports and Pr