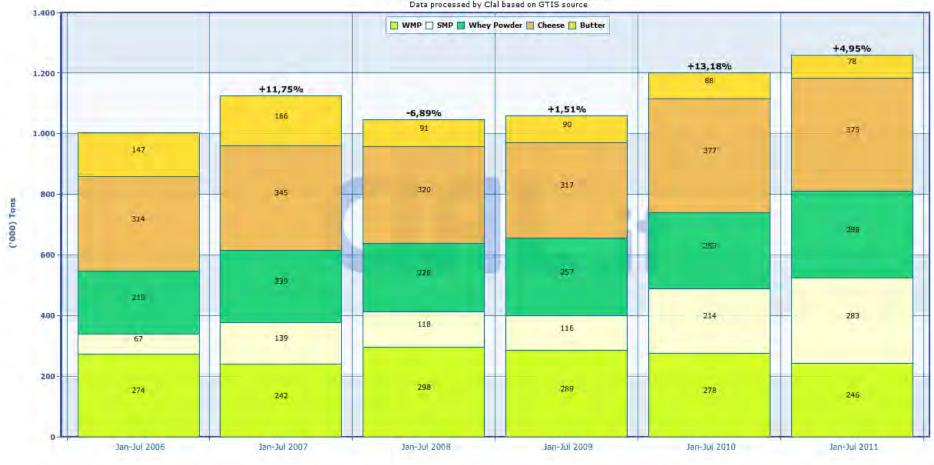

## **New Zealand** Dairy Exports

411

Jan-Aug 2007

Jan-Aug 2008

Jan-Aug 2009

Jan-Aug 2010

Jan-Aug 2006

200

Jan-Aug 2011