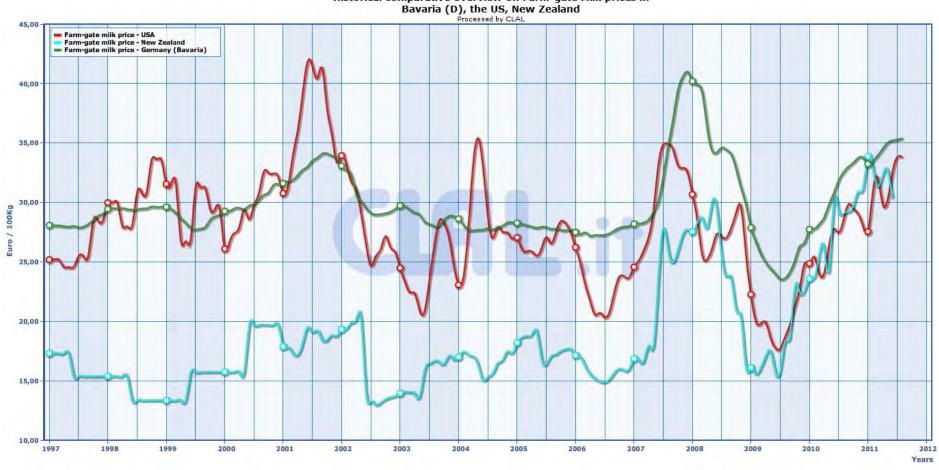

on SMP Stocks in the EU-27 and US



Last update: 27-06-2009





#### Focus on SMP Exports outside the EU-27







## **Butter Exports**







#### **Butter Exports and Price**







#### **Butter Stocks**





Last update: 27-06-2009





### Whole Milk Powder Exports

#### 040221 WMP Exports by Country

(+/- % on the same period of previous year)

Data processed by Clal based on GTIS source







#### Whole Milk Powder Exports and Price







#### Whole Milk Powder: focus on China







#### Cheese Exports







# Cheese Exports and Price







#### Focus on CHEESE exports outside the EU







### Whey Powder Exports







### Whey Powder Exports and Price







# Regional imports for manufactured dairy products







## World Dairy market price







## Farm-gate Milk









#### Crude Oil Price







# World MILK Production and world Dairy Exports







#### **EU-27 MILK Production and Dairy Exports**







# Thank you!

www.clal.it/en www.ismea.it