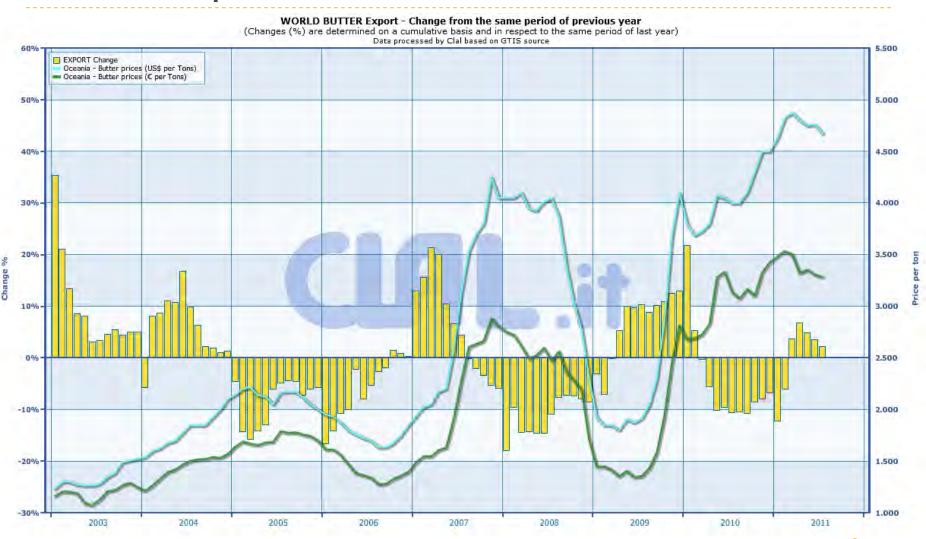

** Milk Production / Delivery









# Focus on **Argentina** and **USA**Milk Production / Delivery









#### EU-27 Dairy Exports outside the EU









## **New Zealand** Dairy Exports

411

Jan-Aug 2007



Jan-Aug 2008

Jan-Aug 2009

Jan-Aug 2010



Jan-Aug 2006

200



Jan-Aug 2011

### **Australia** Dairy Exports







### **Argentina** Dairy Exports







### **United States** Dairy Exports







### Breakdown of Dairy Product Exports







## Skimmed Milk Powder Exports







#### Skimmed Milk Powder Exports and Price







#### Skimmed Milk Powder Stocks

#### Comparative historical overview on SMP Stocks in the EU-27 and US



Last update: 27-06-2009





#### Focus on SMP Exports outside the EU-27







## **Butter Exports**







#### **Butter Exports and Price**







#### **Butter Stocks**





Last update: 27-06-2009





### Whole Milk Powder Exports

#### 040221 WMP Exports by Country

(+/- % on the same period of previous year)

Data processed by Clal based on GTIS source







#### Whole Milk Powder Exports and Price







#### Whole Milk Powder: focus on China







#### Cheese Exports







# Cheese Exports and Price







#### Focus on CHEESE exports outside the EU







### Whey Powder Exports







### Whey Powder Exports and Price







# Regional imports for manufactured dairy products







## World Dairy market price







## Farm-gate Milk









#### Crude Oil Price







# World MILK Production and world Dairy Exports







#### **EU-27 MILK Production and Dairy Exports**







# Thank you!

www.clal.it/en www.isme