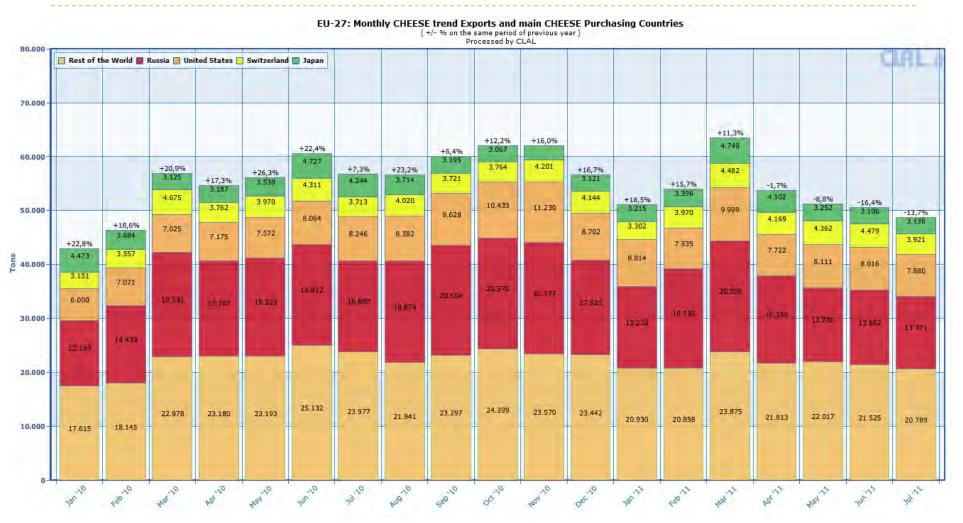

wn of Dairy Product Exports







## Skimmed Milk Powder Exports







#### Skimmed Milk Powder Exports and Price







#### Skimmed Milk Powder Stocks

#### Comparative historical overview on SMP Stocks in the EU-27 and US



Last update: 27-06-2009





#### Focus on SMP Exports outside the EU-27







## **Butter Exports**







#### **Butter Exports and Price**







#### **Butter Stocks**





Last update: 27-06-2009





### Whole Milk Powder Exports

#### 040221 WMP Exports by Country

(+/- % on the same period of previous year)

Data processed by Clal based on GTIS source







#### Whole Milk Powder Exports and Price







#### Whole Milk Powder: focus on China







#### Cheese Exports







# Cheese Exports and Price







#### Focus on CHEESE exports outside the EU







### Whey Powder Exports







### Whey Powder Exports and Price







# Regional imports for manufactured dairy products







## World Dairy market price







## Farm-gate Milk









#### Crude Oil Price







# World MILK Production and world Dairy Exports







#### **EU-27 MILK Production and Dairy Exports**







# Thank you!

www.clal.it/en www.ismea.it