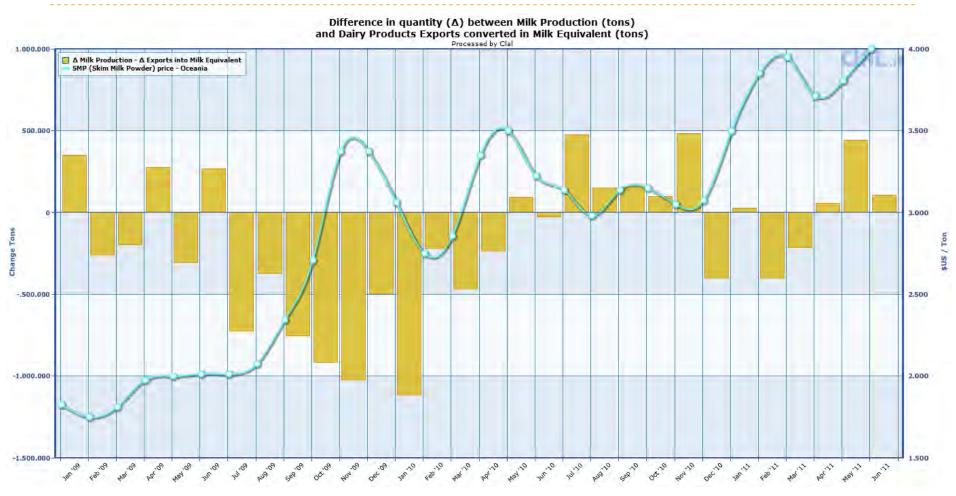

P Exports outside the EU-27







## **Butter Exports**







#### **Butter Exports and Price**







#### **Butter Stocks**





Last update: 27-06-2009





### Whole Milk Powder Exports

#### 040221 WMP Exports by Country

(+/- % on the same period of previous year)

Data processed by Clal based on GTIS source







#### Whole Milk Powder Exports and Price







#### Whole Milk Powder: focus on China







#### Cheese Exports







# Cheese Exports and Price







#### Focus on CHEESE exports outside the EU







### Whey Powder Exports







### Whey Powder Exports and Price







# Regional imports for manufactured dairy products







## World Dairy market price







## Farm-gate Milk









#### Crude Oil Price







# World MILK Production and world Dairy Exports







#### **EU-27 MILK Production and Dairy Exports**







# Thank you!

www.clal.it/en www.ismea.it