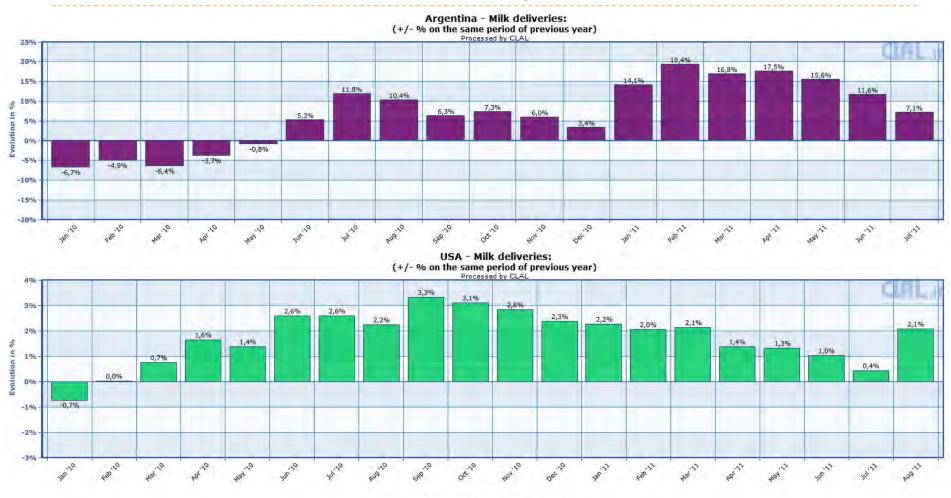

|
| CHILE *             | Jan-Jul 2011 | 1.141              | +12,58%                                 |
| NEW ZEALAND         | Jan-Jun 2011 | 7.400              | +12,17%                                 |
| <u>UKRAINE</u>      | Jan-Aug 2011 | 7.698              | <b>-2,21</b> %                          |
| EU-27               | Jan-Jul 2011 | 82.628             | +2,29%                                  |
| <u>USA</u>          | Jan-Aug 2011 | 59.782             | +1,59%                                  |
| URUGUAY *           | Jan-Aug 2011 | 1.085              | +18,02%                                 |

<sup>\*</sup> Mio liters





# Focus on **New Zealand** and **Australia** Milk Production / Delivery









# Focus on **Argentina** and **USA**Milk Production / Delivery









#### EU-27 Dairy Exports outside the EU









## **New Zealand** Dairy Exports

411

Jan-Aug 2007



Jan-Aug 2008

Jan-Aug 2009

Jan-Aug 2010



Jan-Aug 2006

200



Jan-Aug 2011

### **Australia** Dairy Exports







### **Argentina** Dairy Exports







### **United States** Dairy Exports







### Breakdown of Dairy Product Exports







## Skimmed Milk Powder Exports







#### Skimmed Milk Powder Exports and Price







#### Skimmed Milk Powder Stocks

#### Comparative historical overview on SMP Stocks in the EU-27 and US



Last update: 27-06-2009





#### Focus on SMP Exports outside the EU-27







## **Butter Exports**







#### **Butter Exports and Price**







#### **Butter Stocks**





Last update: 27-06-2009





### Whole Milk Powder Exports

#### 0402