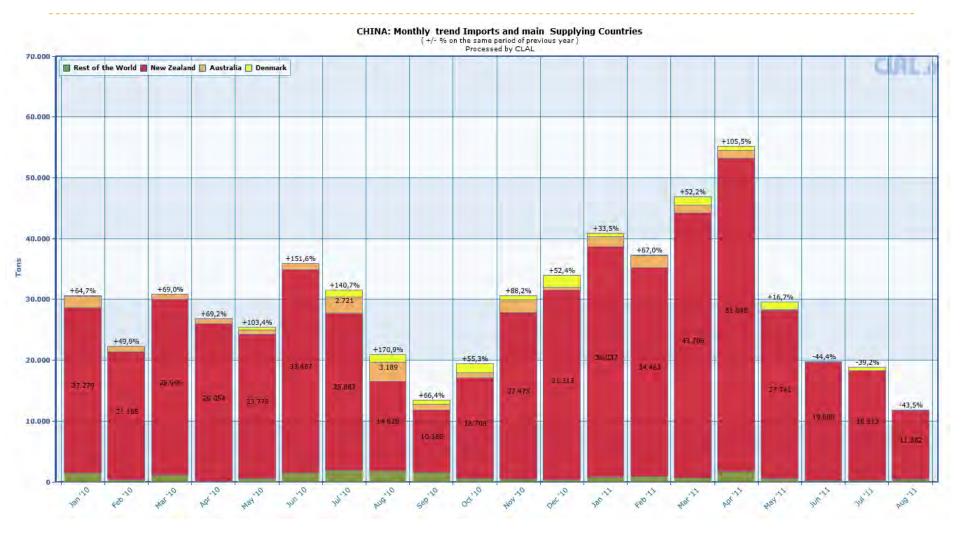

iry Exports







### **Argentina** Dairy Exports







### **United States** Dairy Exports







### Breakdown of Dairy Product Exports







## Skimmed Milk Powder Exports







#### Skimmed Milk Powder Exports and Price







#### Skimmed Milk Powder Stocks

#### Comparative historical overview on SMP Stocks in the EU-27 and US



Last update: 27-06-2009





#### Focus on SMP Exports outside the EU-27







## **Butter Exports**







#### **Butter Exports and Price**







#### **Butter Stocks**





Last update: 27-06-2009





### Whole Milk Powder Exports

#### 040221 WMP Exports by Country

(+/- % on the same period of previous year)

Data processed by Clal based on GTIS source







#### Whole Milk Powder Exports and Price







#### Whole Milk Powder: focus on China







#### Cheese Exports







# Cheese Exports and Price







#### Focus on CHEESE exports outside the EU







### Whey Powder Exports







### Whey Powder Exports and Price







# Regional imports for manufactured dairy products







## World Dairy market price







## Farm-gate Milk









#### Crude Oil Price







# World MILK Production and world Dairy Exports







#### **EU-27 MILK Production and Dairy Exports**







# Thank you!

www.clal.it/en www.ismea.it