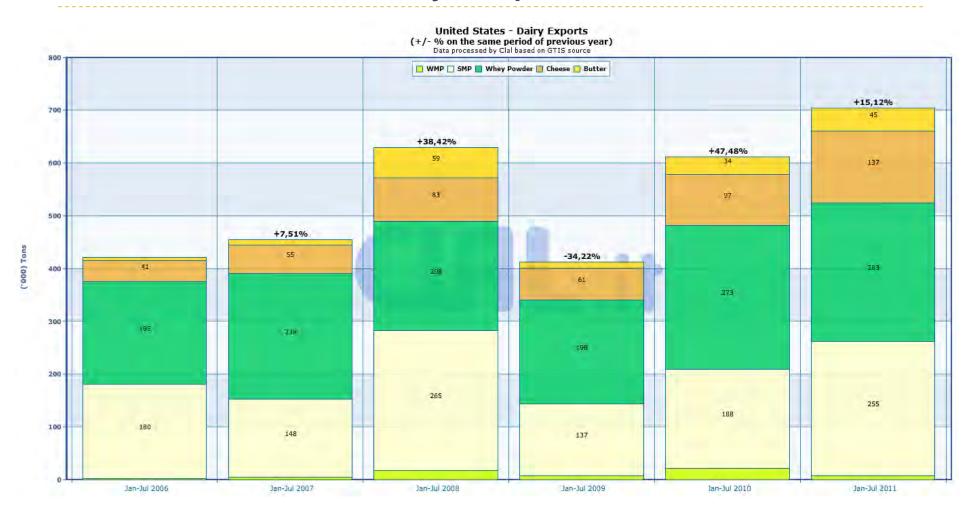

|
| EU-27               | Jan-Jul 2011 | 82.628             | +2,29%                                  |
| <u>USA</u>          | Jan-Aug 2011 | 59.782             | +1,59%                                  |
| URUGUAY *           | Jan-Aug 2011 | 1.085              | +18,02%                                 |

<sup>\*</sup> Mio liters





# Focus on **New Zealand** and **Australia** Milk Production / Delivery









# Focus on **Argentina** and **USA**Milk Production / Delivery









#### EU-27 Dairy Exports outside the EU









## **New Zealand** Dairy Exports

411

Jan-Aug 2007



Jan-Aug 2008

Jan-Aug 2009

Jan-Aug 2010



Jan-Aug 2006

200



Jan-Aug 2011

### **Australia** Dairy Exports







### **Argentina** Dairy Exports







### **United States** Dairy Exports







### Breakdown of Dairy Product Exports







## Skimmed Milk Powder Exports







#### Skimmed Milk Powder Exports and Price







#### Skimmed Milk Powder Stocks

#### Comparative historical overview on SMP Stocks in the EU-27 and US



Last update: 27-06-2009





#### Focus on SMP Exports outside the EU-27







## **Butter Exports**







#### **Butter Exports and Price**







#### **Butter Stocks**





Last update: 27-06-2009





### Whole Milk Powder Exports

#### 040221 WMP Exports by Country

(+/- % on the same period of previous year)

Data processed by Clal based on GTIS source







#### Whole Milk Powder Exports and Price







#### Whole Milk Powder: focus on China







#### Cheese Exports







# Cheese Exports and Price







#### Focus on CHEESE exports