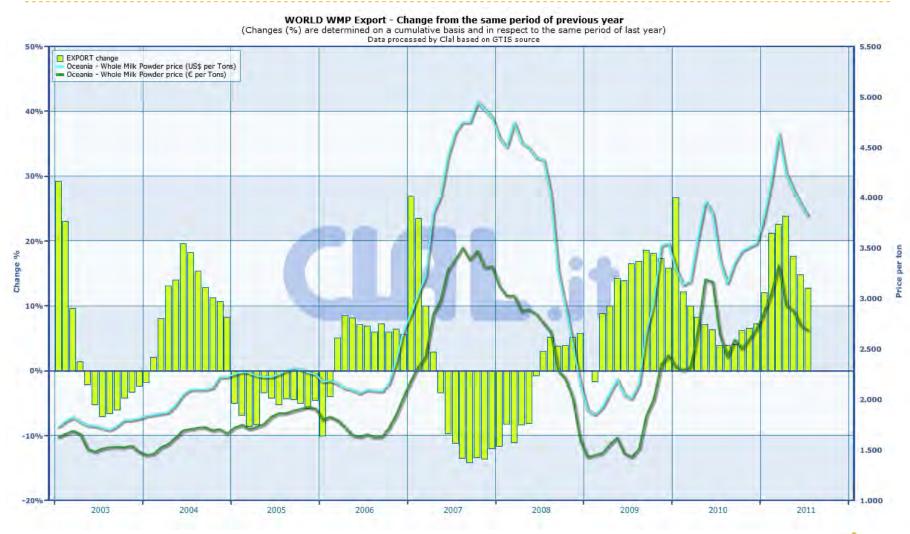

006

200



Jan-Aug 2011

### **Australia** Dairy Exports







### **Argentina** Dairy Exports







### **United States** Dairy Exports







### Breakdown of Dairy Product Exports







## Skimmed Milk Powder Exports







#### Skimmed Milk Powder Exports and Price







#### Skimmed Milk Powder Stocks

#### Comparative historical overview on SMP Stocks in the EU-27 and US



Last update: 27-06-2009





#### Focus on SMP Exports outside the EU-27







## **Butter Exports**







#### **Butter Exports and Price**







#### **Butter Stocks**





Last update: 27-06-2009





### Whole Milk Powder Exports

#### 040221 WMP Exports by Country

(+/- % on the same period of previous year)

Data processed by Clal based on GTIS source







#### Whole Milk Powder Exports and Price







#### Whole Milk Powder: focus on China







#### Cheese Exports







# Cheese Exports and Price







#### Focus on CHEESE exports outside the EU







### Whey Powder Exports







### Whey Powder Exports and Price







# Regional imports for manufactured dairy products







## World Dairy market price







## Farm-gate Milk









#### Crude Oil Price







# World MILK Production and world Dairy Exports







#### **EU-27 MILK Production and Dairy Exports**







# Thank you!

www.clal.it/en www.ismea.it