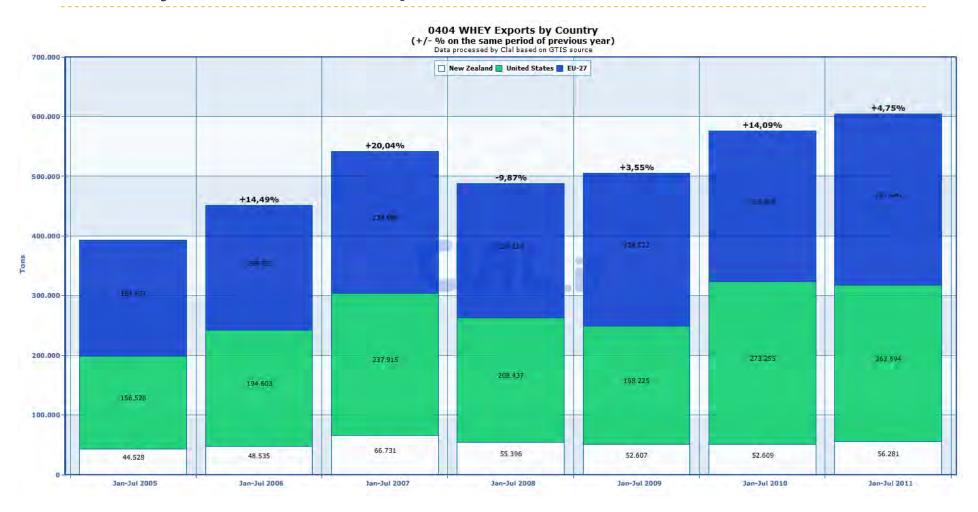

## Skimmed Milk Powder Exports







#### Skimmed Milk Powder Exports and Price







#### Skimmed Milk Powder Stocks

#### Comparative historical overview on SMP Stocks in the EU-27 and US



Last update: 27-06-2009





#### Focus on SMP Exports outside the EU-27







## **Butter Exports**







#### **Butter Exports and Price**







#### **Butter Stocks**





Last update: 27-06-2009





### Whole Milk Powder Exports

#### 040221 WMP Exports by Country

(+/- % on the same period of previous year)

Data processed by Clal based on GTIS source







#### Whole Milk Powder Exports and Price







#### Whole Milk Powder: focus on China







#### Cheese Exports







# Cheese Exports and Price







#### Focus on CHEESE exports outside the EU







### Whey Powder Exports







### Whey Powder Exports and Price







# Regional imports for manufactured dairy products







## World Dairy market price







## Farm-gate Milk









#### Crude Oil Price







# World MILK Production and world Dairy Exports







#### **EU-27 MILK Production and Dairy Exports**







# Thank you!

www.clal.it/en www.ismea.it