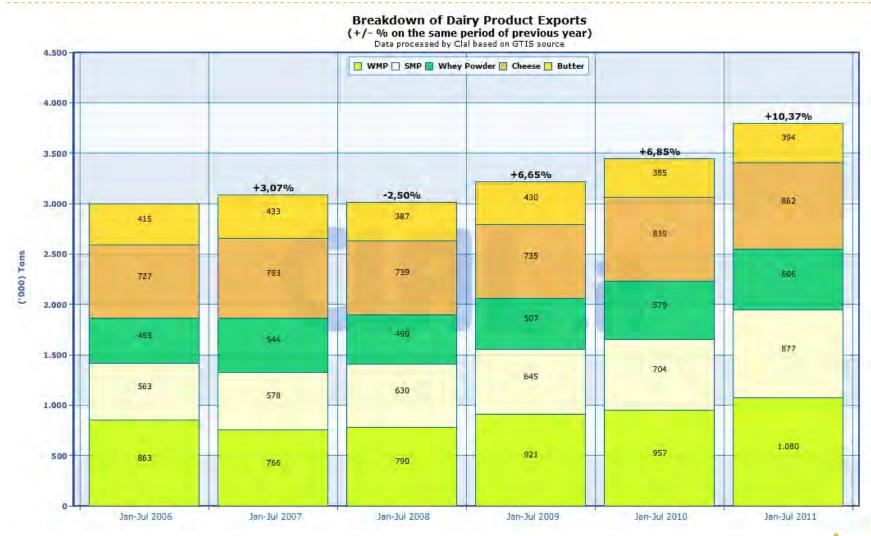

11 | 82.628             | +2,29%                                  |
| <u>USA</u>          | Jan-Aug 2011 | 59.782             | +1,59%                                  |
| URUGUAY *           | Jan-Aug 2011 | 1.085              | +18,02%                                 |

<sup>\*</sup> Mio liters





# Focus on **New Zealand** and **Australia** Milk Production / Delivery









# Focus on **Argentina** and **USA**Milk Production / Delivery









#### EU-27 Dairy Exports outside the EU









## **New Zealand** Dairy Exports

411

Jan-Aug 2007



Jan-Aug 2008

Jan-Aug 2009

Jan-Aug 2010



Jan-Aug 2006

200



Jan-Aug 2011

### **Australia** Dairy Exports







### **Argentina** Dairy Exports







### **United States** Dairy Exports







### Breakdown of Dairy Product Exports







## Skimmed Milk Powder Exports







#### Skimmed Milk Powder Exports and Price







#### Skimmed Milk Powder Stocks

#### Comparative historical overview on SMP Stocks in the EU-27 and US



Last update: 27-06-2009





#### Focus on SMP Exports outside the EU-27







## **Butter Exports**







#### **Butter Exports and Price**







#### **Butter Stocks**





Last update: 27-06-2009





### Whole Milk Powder Exports

#### 040221 WMP Exports by Country

(+/- % on the same period of previous year)

Data processed by Clal based on GTIS source







#### Whole Milk Powder Exports and Price







#### Whole Milk Powder: focus on China







#### Cheese Exports







# Cheese Exports and Price







#### Focus on CHEESE exports outside the EU







### Whey Powder Exports