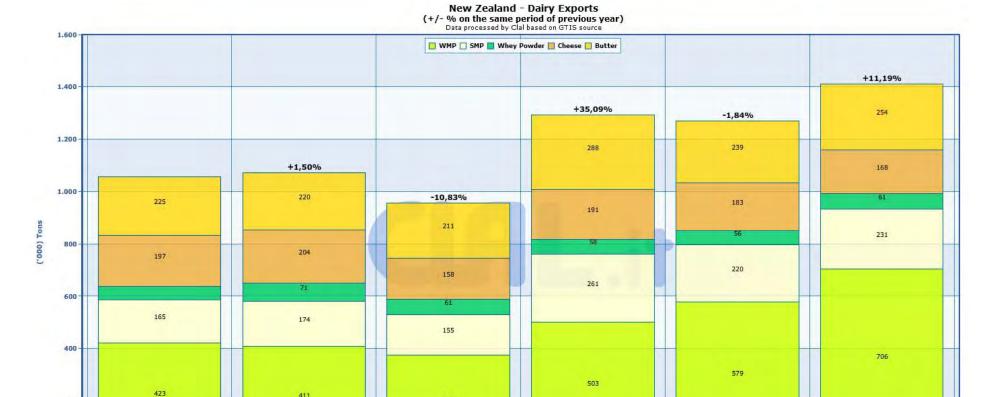

|
| NEW ZEALAND         | Jan-Jun 2011 | 7.400              | +12,17%                                 |
| <u>UKRAINE</u>      | Jan-Aug 2011 | 7.698              | <b>-2,21</b> %                          |
| EU-27               | Jan-Jul 2011 | 82.628             | +2,29%                                  |
| <u>USA</u>          | Jan-Aug 2011 | 59.782             | +1,59%                                  |
| URUGUAY *           | Jan-Aug 2011 | 1.085              | +18,02%                                 |

<sup>\*</sup> Mio liters





# Focus on **New Zealand** and **Australia** Milk Production / Delivery









# Focus on **Argentina** and **USA**Milk Production / Delivery









#### EU-27 Dairy Exports outside the EU









## **New Zealand** Dairy Exports

411

Jan-Aug 2007



Jan-Aug 2008

Jan-Aug 2009

Jan-Aug 2010



Jan-Aug 2006

200



Jan-Aug 2011

### **Australia** Dairy Exports







### **Argentina** Dairy Exports







### **United States** Dairy Exports







### Breakdown of Dairy Product Exports







## Skimmed Milk Powder Exports







#### Skimmed Milk Powder Exports and Price







#### Skimmed Milk Powder Stocks

#### Comparative historical overview on SMP Stocks in the EU-27 and US



Last update: 27-06-2009





#### Focus on SMP Exports outside the EU-27







## **Butter Exports**







#### **Butter Exports and Price**







#### **Butter Stocks**





Last update: 27-06-2009





### Whole Milk Powder Exports

#### 040221 WMP Exports by Country

(+/- % on the same period of previous year)

Data processed by Clal based on GTIS s