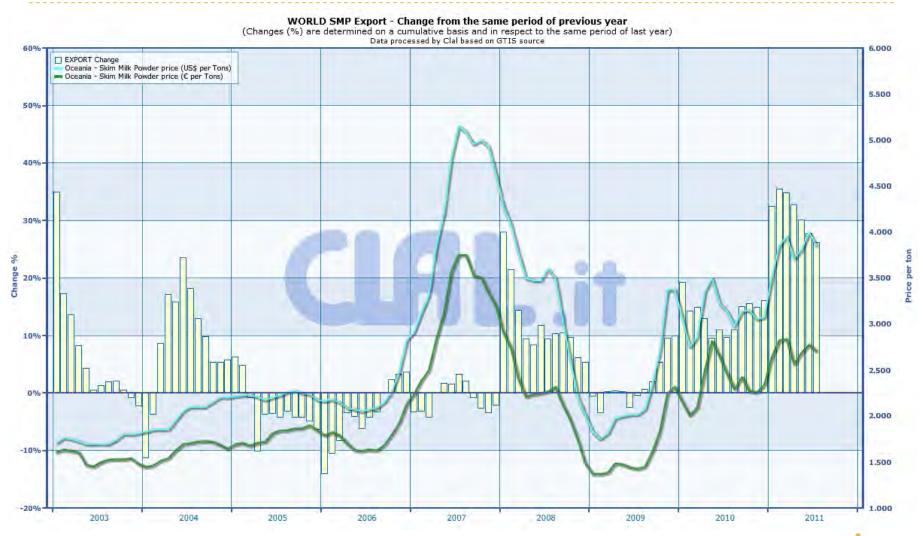

| Jan-Aug 2011 | 59.782             | +1,59%                                  |
| URUGUAY *           | Jan-Aug 2011 | 1.085              | +18,02%                                 |

<sup>\*</sup> Mio liters





# Focus on **New Zealand** and **Australia** Milk Production / Delivery









# Focus on **Argentina** and **USA**Milk Production / Delivery









#### EU-27 Dairy Exports outside the EU









## **New Zealand** Dairy Exports

411

Jan-Aug 2007



Jan-Aug 2008

Jan-Aug 2009

Jan-Aug 2010



Jan-Aug 2006

200



Jan-Aug 2011

### **Australia** Dairy Exports







### **Argentina** Dairy Exports







### **United States** Dairy Exports







### Breakdown of Dairy Product Exports







## Skimmed Milk Powder Exports







#### Skimmed Milk Powder Exports and Price







#### Skimmed Milk Powder Stocks

#### Comparative historical overview on SMP Stocks in the EU-27 and US



Last update: 27-06-2009





#### Focus on SMP Exports outside the EU-27







## **Butter Exports**







#### **Butter Exports and Price**







#### **Butter Stocks**





Last update: 27-06-2009





### Whole Milk Powder Exports

#### 040221 WMP Exports by Country

(+/- % on the same period of previous year)

Data processed by Clal based on GTIS source







#### Whole Milk Powder Exports and Price







#### Whole Milk Powder: focus on China







#### Cheese Exports







# Cheese Exports and Price







#### Focus on CHEESE exports outside the EU







### Whey Powder Exports







### Whey Powder Exports and Price







# Regional imports for manufactured dai