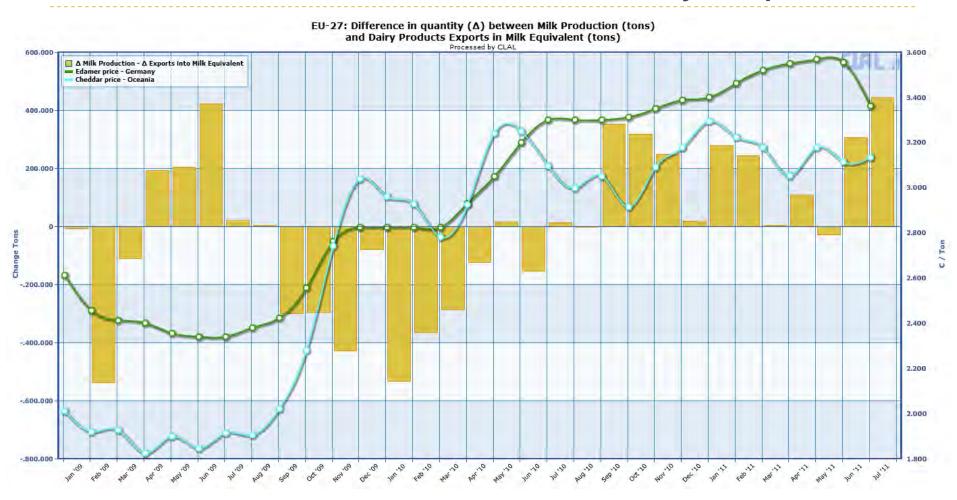

#### **Butter Exports and Price**







#### **Butter Stocks**





Last update: 27-06-2009





### Whole Milk Powder Exports

#### 040221 WMP Exports by Country

(+/- % on the same period of previous year)

Data processed by Clal based on GTIS source







#### Whole Milk Powder Exports and Price







#### Whole Milk Powder: focus on China







#### Cheese Exports







# Cheese Exports and Price







#### Focus on CHEESE exports outside the EU







### Whey Powder Exports







### Whey Powder Exports and Price







# Regional imports for manufactured dairy products







## World Dairy market price







## Farm-gate Milk









#### Crude Oil Price







# World MILK Production and world Dairy Exports







#### **EU-27 MILK Production and Dairy Exports**







# Thank you!

www.clal.it/en www.ismea.it