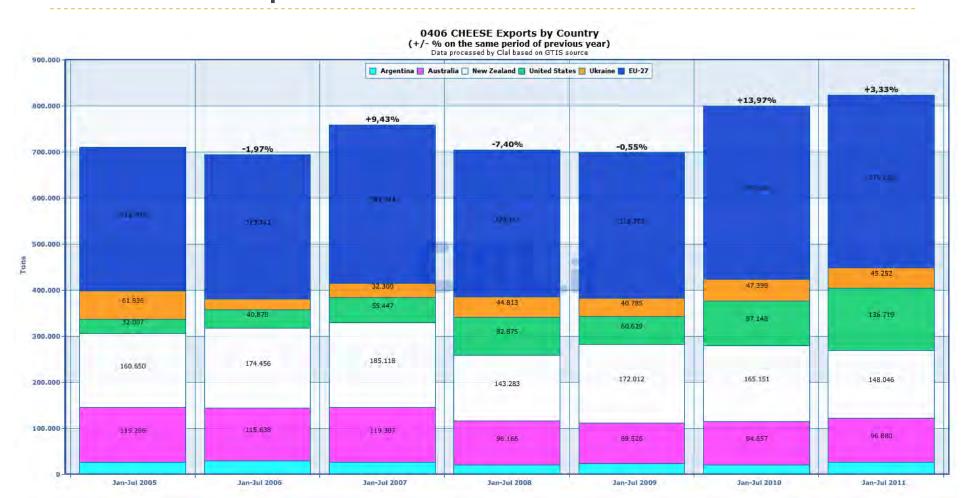

gentina** Dairy Exports







### **United States** Dairy Exports







### Breakdown of Dairy Product Exports







## Skimmed Milk Powder Exports







#### Skimmed Milk Powder Exports and Price







#### Skimmed Milk Powder Stocks

#### Comparative historical overview on SMP Stocks in the EU-27 and US



Last update: 27-06-2009





#### Focus on SMP Exports outside the EU-27







## **Butter Exports**







#### **Butter Exports and Price**







#### **Butter Stocks**





Last update: 27-06-2009





### Whole Milk Powder Exports

#### 040221 WMP Exports by Country

(+/- % on the same period of previous year)

Data processed by Clal based on GTIS source







#### Whole Milk Powder Exports and Price







#### Whole Milk Powder: focus on China







#### Cheese Exports







# Cheese Exports and Price







#### Focus on CHEESE exports outside the EU







### Whey Powder Exports







### Whey Powder Exports and Price







# Regional imports for manufactured dairy products







## World Dairy market price







## Farm-gate Milk









#### Crude Oil Price







# World MILK Production and world Dairy Exports







#### **EU-27 MILK Production and Dairy Exports**







# Thank you!

www.clal.it/en www.ismea.it