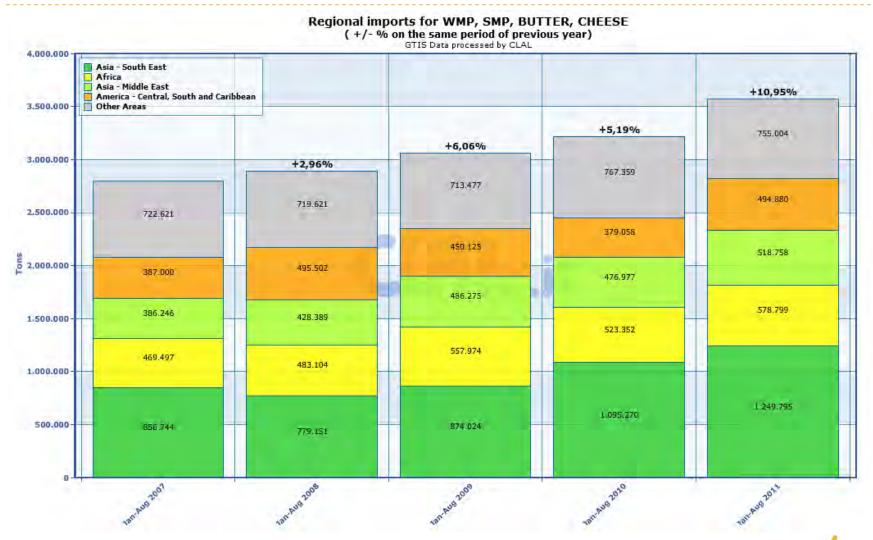

immed Milk Powder Stocks

#### Comparative historical overview on SMP Stocks in the EU-27 and US



Last update: 27-06-2009





#### Focus on SMP Exports outside the EU-27







## **Butter Exports**







#### **Butter Exports and Price**







#### **Butter Stocks**





Last update: 27-06-2009





### Whole Milk Powder Exports

#### 040221 WMP Exports by Country

(+/- % on the same period of previous year)

Data processed by Clal based on GTIS source







#### Whole Milk Powder Exports and Price







#### Whole Milk Powder: focus on China







#### Cheese Exports







# Cheese Exports and Price







#### Focus on CHEESE exports outside the EU







### Whey Powder Exports







### Whey Powder Exports and Price







# Regional imports for manufactured dairy products







## World Dairy market price







## Farm-gate Milk









#### Crude Oil Price







# World MILK Production and world Dairy Exports







#### **EU-27 MILK Production and Dairy Exports**







# Thank you!

www.clal.it/en www.ismea.it