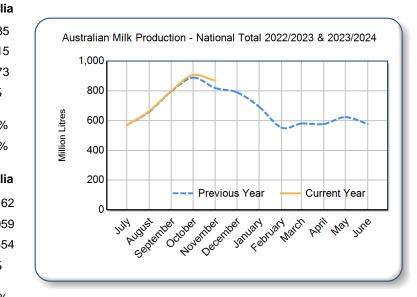

## 23/24 by State

(Million Litres)

|          |     | New South Wales |       | Victoria |         | Queensland |       | South Australia |             | Western Australia |       | Tasmania |       | Australia |             |       |       |       |       |         |              |       |
|----------|-----|-----------------|-------|----------|---------|------------|-------|-----------------|-------------|-------------------|-------|----------|-------|-----------|-------------|-------|-------|-------|-------|---------|--------------|-------|
|          | -   | 22/23           | 23/24 | Var %    | 22/23   | 23/24      | Var % | 22/23           | 23/24       | Var %             | 22/23 | 23/24    | Var % | 22/23     | 23/24       | Var % | 22/23 | 23/24 | Var % | 22/23   | 23/24        | Var % |
| July     |     | 80.7            | 84.7  | 4.9%     | 386.4   | 381.3      | -1.3% | 22.3            | 24.1        | 8.4%              | 32.1  | 31.5     | -1.7% | 29.1      | 29.0        | -0.3% | 19.7  | 19.8  | 0.5%  | 570.2   | 570.5        | 0.0%  |
| July     | YTD | 80.7            | 84.7  | 4.9%     | 386.4   | 381.3      | -1.3% | 22.3            | 24.1        | 8.4%              | 32.1  | 31.5     | -1.7% | 29.1      | 29.0        | -0.3% | 19.7  | 19.8  | 0.5%  | 570.2   | <i>570.5</i> | 0.0%  |
| August   |     | 85.5            | 90.1  | 5.3%     | 450.6   | 445.9      | -1.0% | 25.1            | 25.4        | 1.5%              | 35.1  | 35.7     | 1.6%  | 28.2      | 29.7        | 5.3%  | 34.7  | 37.0  | 6.5%  | 659.2   | 663.8        | 0.7%  |
|          | YTD | 166.3           | 174.8 | 5.1%     | 837.0   | 827.3      | -1.2% | 47.3            | 49.6        | 4.7%              | 67.2  | 67.2     | 0.0%  | 57.3      | <i>58.7</i> | 2.5%  | 54.4  | 56.8  | 4.3%  | 1,229.4 | 1,234.3      | 0.4%  |
| Septemb  |     | 89.6            | 91.6  | 2.1%     | 527.7   | 525.1      | -0.5% | 25.0            | 26.1        | 4.2%              | 43.2  | 43.2     | 0.0%  | 30.0      | 31.3        | 4.6%  | 81.6  | 84.2  | 3.1%  | 797.2   | 801.5        | 0.5%  |
| er       | YTD | 255.9           | 266.3 | 4.1%     | 1,364.7 | 1,352.4    | -0.9% | 72.3            | <i>75.6</i> | 4.6%              | 110.4 | 110.4    | 0.0%  | 87.3      | 90.0        | 3.2%  | 136.0 | 140.9 | 3.6%  | 2,026.6 | 2,035.8      | 0.5%  |
| October  |     | 92.8            | 96.2  | 3.7%     | 575.7   | 582.9      | 1.2%  | 26.0            | 27.4        | 5.3%              | 49.0  | 48.6     | -0.8% | 32.1      | 32.9        | 2.6%  | 112.9 | 118.4 | 4.8%  | 888.5   | 906.4        | 2.0%  |
| Octobei  | YTD | 348.7           | 362.5 | 4.0%     | 1,940.4 | 1,935.3    | -0.3% | 98.4            | 103.1       | 4.8%              | 159.4 | 159.0    | -0.2% | 119.4     | 123.0       | 3.0%  | 248.9 | 259.3 | 4.2%  | 2,915.1 | 2,942.2      | 0.9%  |
| Novembe  |     | 86.4            | 94.0  | 8.8%     | 519.3   | 553.9      | 6.6%  | 25.5            | 25.7        | 0.8%              | 45.5  | 46.7     | 2.5%  | 30.1      | 30.1        | 0.0%  | 112.0 | 119.9 | 7.1%  | 818.9   | 870.3        | 6.3%  |
| r        | YTD | 435.1           | 456.6 | 4.9%     | 2,459.8 | 2,489.2    | 1.2%  | 123.9           | 128.8       | 3.9%              | 204.9 | 205.7    | 0.4%  | 149.5     | 153.1       | 2.4%  | 360.9 | 379.1 | 5.1%  | 3,734.1 | 3,812.5      | 2.1%  |
| Decembe  |     | 86.2            |       |          | 499.0   |            |       | 25.6            |             |                   | 42.8  |          |       | 28.2      |             |       | 108.4 |       |       | 790.2   |              |       |
| r        | YTD | 521.3           |       |          | 2,958.8 |            |       | 149.4           |             |                   | 247.8 |          |       | 177.7     |             |       | 469.3 |       |       | 4,524.3 |              |       |
| January  |     | 81.0            |       |          | 423.3   |            |       | 24.5            |             |                   | 41.1  |          |       | 26.4      |             |       | 97.1  |       |       | 693.4   |              |       |
| January  | YTD | 602.4           |       |          | 3,382.0 |            |       | 173.9           |             |                   | 288.9 |          |       | 204.1     |             |       | 566.4 |       |       | 5,217.7 |              |       |
| February |     | 72.9            |       |          | 323.7   |            |       | 20.3            |             |                   | 34.8  |          |       | 24.3      |             |       | 77.4  |       |       | 553.5   |              |       |
| Column   | YTD | 675.3           |       |          | 3,705.7 |            |       | 194.2           |             |                   | 323.7 |          |       | 228.5     |             |       | 643.8 |       |       | 5,771.2 |              |       |
| March    |     | 78.4            |       |          | 333.8   |            |       | 21.3            |             |                   | 39.9  |          |       | 27.1      |             |       | 79.9  |       |       | 580.3   |              |       |
| Iviaicii | YTD | 753.6           |       |          | 4,039.5 |            |       | 215.5           |             |                   | 363.6 |          |       | 255.6     |             |       | 723.7 |       |       | 6,351.5 |              |       |
| April    |     | 75.8            |       |          | 340.1   |            |       | 20.7            |             |                   | 38.7  |          |       | 26.2      |             |       | 75.7  |       |       | 577.2   |              |       |
| April    | YTD | 829.4           |       |          | 4,379.5 |            |       | 236.2           |             |                   | 402.3 |          |       | 281.7     |             |       | 799.4 |       |       | 6,928.7 |              |       |
| May      |     | 0.08            |       |          | 388.2   |            |       | 20.8            |             |                   | 38.0  |          |       | 28.1      |             |       | 68.2  |       |       | 623.3   |              |       |
| Iviay    | YTD | 909.4           |       |          | 4,767.7 |            |       | 257.0           |             |                   | 440.3 |          |       | 309.8     |             |       | 867.6 |       |       | 7,551.9 |              |       |
| June     | _   | 80.4            |       |          | 373.3   |            |       | 21.8            |             |                   | 33.8  |          |       | 28.5      |             |       | 38.8  |       |       | 576.6   |              |       |
|          | YTD | 989.9           |       |          | 5,141.0 |            |       | 278.8           |             |                   | 474.1 |          |       | 338.4     |             |       | 906.4 |       |       | 8,128.5 |              |       |
| Total    |     | 989.9           |       |          | 5,141.0 |            |       | 278.8           |             |                   | 474.1 |          |       | 338.4     |             |       | 906.4 |       |       | 8,128.5 |              |       |

## **National**

|              |              | NSW     | VIC       | QLD     | SA      | WA      | TAS     | Australia |
|--------------|--------------|---------|-----------|---------|---------|---------|---------|-----------|
| Month        | November-21  | 99,460  | 586,381   | 27,699  | 49,708  | 30,663  | 113,525 | 907,435   |
|              | November-22  | 86,432  | 519,338   | 25,515  | 45,546  | 30,131  | 111,953 | 818,915   |
|              | November-23  | 94,030  | 553,857   | 25,710  | 46,692  | 30,122  | 119,863 | 870,273   |
|              | % change     | 8.8%    | 6.6%      | 0.8%    | 2.5%    | 0.0%    | 7.1%    | 6.3%      |
| Region Share | November-22  | 10.6%   | 63.4%     | 3.1%    | 5.6%    | 3.7%    | 13.7%   | 100.0%    |
|              | November-23  | 10.8%   | 63.6%     | 3.0%    | 5.4%    | 3.5%    | 13.8%   | 100.0%    |
|              |              | NSW     | VIC       | QLD     | SA      | WA      | TAS     | Australia |
| Year To Date | 2021/2022    | 495,418 | 2,657,526 | 138,616 | 216,438 | 152,354 | 367,809 | 4,028,162 |
|              | 2022/2023    | 435,107 | 2,459,778 | 123,884 | 204,926 | 149,511 | 360,853 | 3,734,059 |
|              | 2023/2024    | 456,570 | 2,489,157 | 128,763 | 205,710 | 153,106 | 379,147 | 3,812,454 |
|              | % change     | 4.9%    | 1.2%      | 3.9%    | 0.4%    | 2.4%    | 5.1%    | 2.1%      |
| Region Share | 2022/2023    | 11.7%   | 65.9%     | 3.3%    | 5.5%    | 4.0%    | 9.7%    | 100.0%    |
|              | 2023/2024    | 12.0%   | 65.3%     | 3.4%    | 5.4%    | 4.0%    | 9.9%    | 100.0%    |
|              |              | NSW     | VIC       | QLD     | SA      | WA      | TAS     | Australia |
| Total        | 2022/2023    | 989,863 | 5,141,041 | 278,752 | 474,100 | 338,366 | 906,416 | 8,128,538 |
|              | Region Share | 12.2%   | 63.2%     | 3.4%    | 5.8%    | 4.2%    | 11.2%   | 100.0%    |