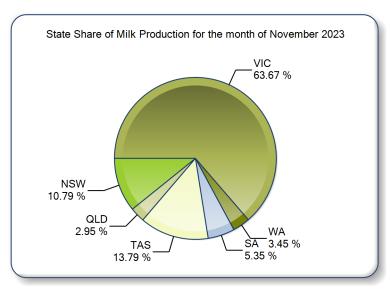

## **National**

|              |              | NSW     | VIC       | QLD     | SA      | WA      | TAS     | Australia |
|--------------|--------------|---------|-----------|---------|---------|---------|---------|-----------|
| Month        | November-21  | 99,460  | 586,381   | 27,699  | 49,708  | 30,663  | 113,525 | 907,435   |
|              | November-22  | 86,432  | 519,338   | 25,515  | 45,546  | 30,131  | 111,953 | 818,915   |
|              | November-23  | 94,030  | 553,857   | 25,710  | 46,692  | 30,122  | 119,863 | 870,273   |
|              | % change     | 8.8%    | 6.6%      | 0.8%    | 2.5%    | 0.0%    | 7.1%    | 6.3%      |
| Region Share | November-22  | 10.6%   | 63.4%     | 3.1%    | 5.6%    | 3.7%    | 13.7%   | 100.0%    |
|              | November-23  | 10.8%   | 63.6%     | 3.0%    | 5.4%    | 3.5%    | 13.8%   | 100.0%    |
|              |              | NSW     | VIC       | QLD     | SA      | WA      | TAS     | Australia |
| Year To Date | 2021/2022    | 495,418 | 2,657,526 | 138,616 | 216,438 | 152,354 | 367,809 | 4,028,162 |
|              | 2022/2023    | 435,107 | 2,459,778 | 123,884 | 204,926 | 149,511 | 360,853 | 3,734,059 |
|              | 2023/2024    | 456,570 | 2,489,157 | 128,763 | 205,710 | 153,106 | 379,147 | 3,812,454 |
|              | % change     | 4.9%    | 1.2%      | 3.9%    | 0.4%    | 2.4%    | 5.1%    | 2.1%      |
| Region Share | 2022/2023    | 11.7%   | 65.9%     | 3.3%    | 5.5%    | 4.0%    | 9.7%    | 100.0%    |
|              | 2023/2024    | 12.0%   | 65.3%     | 3.4%    | 5.4%    | 4.0%    | 9.9%    | 100.0%    |
|              |              | NSW     | VIC       | QLD     | SA      | WA      | TAS     | Australia |
| Total        | 2022/2023    | 989,863 | 5,141,041 | 278,752 | 474,100 | 338,366 | 906,416 | 8,128,538 |
|              | Region Share | 12.2%   | 63.2%     | 3.4%    | 5.8%    | 4.2%    | 11.2%   | 100.0%    |