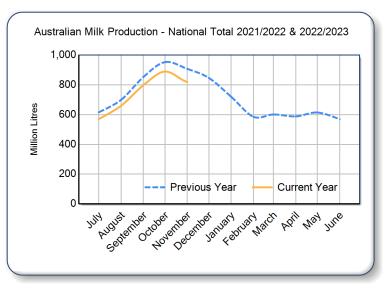

## Milk production report 22/23 by State (Million Litres)

|              |     | New South Wales |       |        | Victoria |              | Queensland |              | South Australia |        | Western Australia |       | Tasmania |              | Australia |       |       |       |        |         |         |       |
|--------------|-----|-----------------|-------|--------|----------|--------------|------------|--------------|-----------------|--------|-------------------|-------|----------|--------------|-----------|-------|-------|-------|--------|---------|---------|-------|
|              | -   | 21/22           | 22/23 | Var %  | 21/22    | 22/23        | Var %      | 21/22        | 22/23           | Var %  | 21/22             | 22/23 | Var %    | 21/22        | 22/23     | Var % | 21/22 | 22/23 | Var %  | 21/22   | 22/23   | Var % |
| July         |     | 92.3            | 80.7  | -12.6% | 411.9    | 387.1        | -6.0%      | 26.0         | 22.3            | -14.3% | 34.0              | 32.1  | -5.7%    | 29.1         | 29.1      | -0.2% | 22.3  | 19.0  | -14.7% | 615.6   | 570.2   | -7.4% |
|              | YTD | 92.3            | 80.7  | -12.6% | 411.9    | 387.1        | -6.0%      | 26.0         | 22.3            | -14.3% | 34.0              | 32.1  | -5.7%    | 29.1         | 29.1      | -0.2% | 22.3  | 19.0  | -14.7% | 615.6   | 570.2   | -7.4% |
| August       |     | 98.4            | 85.5  | -13.1% | 471.6    | 452.1        | -4.1%      | 27.7         | 25.1            | -9.6%  | 36.3              | 35.1  | -3.3%    | 29.0         | 28.2      | -2.8% | 36.5  | 34.1  | -6.5%  | 699.5   | 660.1   | -5.6% |
|              | YTD | 190.8           | 166.3 | -12.9% | 883.4    | <i>839.2</i> | -5.0%      | 53.7         | 47.3            | -11.8% | 70.3              | 67.2  | -4.5%    | 58.1         | 57.3      | -1.5% | 58.7  | 53.1  | -9.6%  | 1,315.1 | 1,230.3 | -6.5% |
| Septemb      |     | 100.2           | 89.6  | -10.5% | 564.7    | 532.3        | -5.7%      | 28.4         | 25.0            | -12.1% | 45.6              | 43.2  | -5.3%    | 30.9         | 30.0      | -3.1% | 83.0  | 77.9  | -6.1%  | 852.8   | 798.1   | -6.4% |
| er           | YTD | 291.0           | 255.9 | -12.1% | 1,448.1  | 1,371.5      | -5.3%      | 82.1         | 72.3            | -11.9% | 115.9             | 110.4 | -4.8%    | 89.1         | 87.3      | -2.0% | 141.7 | 131.0 | -7.5%  | 2,167.9 | 2,028.4 | -6.4% |
| October      |     | 105.0           | 92.8  | -11.6% | 623.1    | 583.1        | -6.4%      | 28.8         | 26.0            | -9.6%  | 50.8              | 49.0  | -3.5%    | 32.6         | 32.1      | -1.5% | 112.6 | 106.5 | -5.4%  | 952.8   | 889.6   | -6.6% |
|              | YTD | 396.0           | 348.7 | -11.9% | 2,071.1  | 1,954.6      | -5.6%      | 110.9        | 98.4            | -11.3% | 166.7             | 159.4 | -4.4%    | 121.7        | 119.4     | -1.9% | 254.3 | 237.5 | -6.6%  | 3,120.7 | 2,917.9 | -6.5% |
| Novembe<br>r | •   | 99.5            | 86.4  | -13.1% | 586.4    | 527.2        | -10.1%     | 27.7         | 25.5            | -7.9%  | 49.7              | 45.5  | -8.4%    | 30.7         | 30.1      | -1.7% | 113.5 | 105.0 | -7.5%  | 907.4   | 819.9   | -9.7% |
|              | YTD | 495.4           | 435.1 | -12.2% | 2,657.5  | 2,481.8      | -6.6%      | 138.6        | 123.9           | -10.6% | 216.4             | 204.9 | -5.3%    | 152.4        | 149.5     | -1.9% | 367.8 | 342.6 | -6.9%  | 4,028.2 | 3,737.8 | -7.2% |
| Decembe<br>r | •   | 96.7            |       |        | 541.3    |              |            | 26.7         |                 |        | 45.4              |       |          | 28.7         |           |       | 108.0 |       |        | 846.7   |         |       |
|              | YTD | <i>592.1</i>    |       |        | 3,198.8  |              |            | 165.3        |                 |        | 261.8             |       |          | 181.1        |           |       | 475.8 |       |        | 4,874.9 |         |       |
| lanuary      | -   | 91.0            |       |        | 445.2    |              |            | 24.9         |                 |        | 40.6              |       |          | 26.2         |           |       | 92.5  |       |        | 720.4   |         |       |
| January      | YTD | 683.1           |       |        | 3,644.0  |              |            | <i>190.2</i> |                 |        | 302.5             |       |          | 207.3        |           |       | 568.3 |       |        | 5,595.2 |         |       |
| -            |     | 79.8            |       |        | 347.8    |              |            | 22.3         |                 |        | 36.6              |       |          | 23.9         |           |       | 75.1  |       |        | 585.6   |         |       |
| February     | YTD | 762.9           |       |        | 3,991.8  |              |            | 212.5        |                 |        | <i>339.1</i>      |       |          | 231.2        |           |       | 643.4 |       |        | 6,180.9 |         |       |
| March        |     | 80.7            |       |        | 354.2    |              |            | 21.5         |                 |        | 40.9              |       |          | 26.8         |           |       | 77.0  |       |        | 601.1   |         |       |
| Warch        | YTD | 843.6           |       |        | 4,346.0  |              |            | 233.9        |                 |        | 380.0             |       |          | 258.0        |           |       | 720.4 |       |        | 6,781.9 |         |       |
| April        |     | 74.4            |       |        | 357.5    |              |            | 21.4         |                 |        | 38.9              |       |          | 26.0         |           |       | 69.9  |       |        | 588.1   |         |       |
| Арп          | YTD | 918.0           |       |        | 4,703.5  |              |            | 255.3        |                 |        | 418.9             |       |          | 284.0        |           |       | 790.3 |       |        | 7,370.0 |         |       |
| May          |     | 76.7            |       |        | 389.3    |              |            | 21.8         |                 |        | 38.3              |       |          | 28.0         |           |       | 60.2  |       |        | 614.5   |         |       |
|              | YTD | 994.7           |       |        | 5,092.8  |              |            | 277.1        |                 |        | 457.3             |       |          | <i>312.1</i> |           |       | 850.5 |       |        | 7,984.4 |         |       |
| June         | _   | 77.8            |       |        | 371.9    |              |            | 22.0         |                 |        | 33.2              |       |          | 28.6         |           |       | 36.4  |       |        | 569.8   |         |       |
|              | YTD | 1,072.4         |       |        | 5,464.7  |              |            | 299.1        |                 |        | 490.4             |       |          | 340.6        |           |       | 886.9 |       |        | 8,554.2 |         |       |
| Total        |     | 1,072.4         |       |        | 5,464.7  |              |            | 299.1        |                 |        | 490.4             |       |          | 340.6        |           |       | 886.9 |       |        | 8,554.2 |         |       |