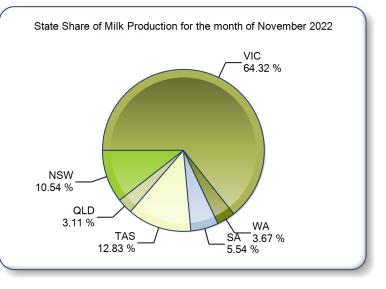

|              | Milk pr      | Dairy<br>Australia |           |         |         |         |         |           |
|--------------|--------------|--------------------|-----------|---------|---------|---------|---------|-----------|
|              |              | NSW                | VIC       | QLD     | SA      | WA      | TAS     | Australia |
| Month        | November-20  | 94,807             | 583,132   | 27,112  | 48,129  | 32,147  | 119,618 | 904,944   |
|              | November-21  | 99,460             | 586,381   | 27,699  | 49,708  | 30,663  | 113,525 | 907,435   |
|              | November-22  | 86,432             | 527,187   | 25,515  | 45,546  | 30,131  | 105,044 | 819,855   |
|              | % change     | -13.1%             | -10.1%    | -7.9%   | -8.4%   | -1.7%   | -7.5%   | -9.7%     |
| Region Share | November-21  | 11.0%              | 64.6%     | 3.1%    | 5.5%    | 3.4%    | 12.5%   | 100.0%    |
|              | November-22  | 10.5%              | 64.3%     | 3.1%    | 5.6%    | 3.7%    | 12.8%   | 100.0%    |
|              |              | NSW                | VIC       | QLD     | SA      | WA      | TAS     | Australia |
| Year To Date | 2020/2021    | 479,677            | 2,692,281 | 138,697 | 217,068 | 159,301 | 393,823 | 4,080,848 |
|              | 2021/2022    | 495,418            | 2,657,526 | 138,616 | 216,438 | 152,354 | 367,809 | 4,028,162 |
|              | 2022/2023    | 435,107            | 2,481,773 | 123,884 | 204,926 | 149,511 | 342,593 | 3,737,794 |
|              | % change     | -12.2%             | -6.6%     | -10.6%  | -5.3%   | -1.9%   | -6.9%   | -7.2%     |
| Region Share | 2021/2022    | 12.3%              | 66.0%     | 3.4%    | 5.4%    | 3.8%    | 9.1%    | 100.0%    |
|              | 2022/2023    | 11.6%              | 66.4%     | 3.3%    | 5.5%    | 4.0%    | 9.2%    | 100.0%    |
|              |              | NSW                | VIC       | QLD     | SA      | WA      | TAS     | Australia |
| Total        | 2021/2022    | 1,072,424          | 5,464,700 | 299,065 | 490,444 | 340,630 | 886,949 | 8,554,211 |
|              | Region Share | 12.5%              | 63.9%     | 3.5%    | 5.7%    | 4.0%    | 10.4%   | 100.0%    |