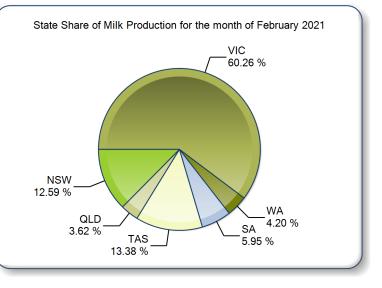

|              | Dairy<br>Australia |           |           |         |         |         |         |           |
|--------------|--------------------|-----------|-----------|---------|---------|---------|---------|-----------|
|              |                    | NSW       | VIC       | QLD     | SA      | WA      | TAS     | Australia |
| Month        | February-19        | 75,607    | 338,744   | 24,981  | 36,036  | 27,240  | 70,082  | 572,691   |
|              | February-20        | 78,414    | 371,247   | 24,003  | 38,056  | 27,332  | 81,939  | 620,992   |
|              | February-21        | 77,836    | 371,005   | 22,384  | 36,790  | 26,004  | 82,195  | 616,214   |
|              | % change           | -0.7%     | -0.1%     | -6.7%   | -3.3%   | -4.9%   | 0.3%    | -0.8%     |
| Region Share | February-20        | 12.6%     | 59.8%     | 3.9%    | 6.1%    | 4.4%    | 13.2%   | 100.0%    |
|              | February-21        | 12.6%     | 60.2%     | 3.6%    | 6.0%    | 4.2%    | 13.3%   | 100.0%    |
|              |                    | NSW       | VIC       | QLD     | SA      | WA      | TAS     | Australia |
| Year To Date | 2018/2019          | 767,506   | 4,140,884 | 251,569 | 345,528 | 255,988 | 652,900 | 6,414,376 |
|              | 2019/2020          | 725,531   | 4,051,034 | 220,997 | 332,804 | 246,600 | 674,443 | 6,251,409 |
|              | 2020/2021          | 735,992   | 4,081,597 | 214,362 | 339,067 | 243,555 | 690,082 | 6,304,656 |
|              | % change           | 1.4%      | 0.8%      | -3.0%   | 1.9%    | -1.2%   | 2.3%    | 0.9%      |
| Region Share | 2019/2020          | 11.6%     | 64.8%     | 3.5%    | 5.3%    | 3.9%    | 10.8%   | 100.0%    |
|              | 2020/2021          | 11.7%     | 64.7%     | 3.4%    | 5.4%    | 3.9%    | 10.9%   | 100.0%    |
|              |                    | NSW       | VIC       | QLD     | SA      | WA      | TAS     | Australia |
| Total        | 2019/2020          | 1,055,724 | 5,620,173 | 315,336 | 491,238 | 364,300 | 949,988 | 8,796,759 |
|              | Region Share       | 12.0%     | 63.9%     | 3.6%    | 5.6%    | 4.1%    | 10.8%   | 100.0%    |