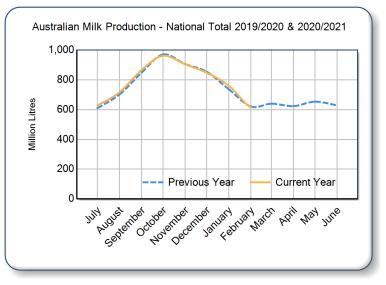

## Milk production report 20/21 by State (Million Litres)

|                                                                                                                                                                                                                                                                                                                                                                                                                                                                                                                                                                                                                                                                                                                                                                                                                                                                                                                                                                                                                                                                                                                                                                                                                                                                                                                                                                                                                                                                                                                                                                                                                                                                                                                                                                                                                                                                                                                                                                                                                                                                                                                                |     | New South Wales |             |       | Victoria |         | Queensland |       | South Australia |              | Western Australia |       |       | Tasmania |       |       | Australia |       |       |         |         |       |
|--------------------------------------------------------------------------------------------------------------------------------------------------------------------------------------------------------------------------------------------------------------------------------------------------------------------------------------------------------------------------------------------------------------------------------------------------------------------------------------------------------------------------------------------------------------------------------------------------------------------------------------------------------------------------------------------------------------------------------------------------------------------------------------------------------------------------------------------------------------------------------------------------------------------------------------------------------------------------------------------------------------------------------------------------------------------------------------------------------------------------------------------------------------------------------------------------------------------------------------------------------------------------------------------------------------------------------------------------------------------------------------------------------------------------------------------------------------------------------------------------------------------------------------------------------------------------------------------------------------------------------------------------------------------------------------------------------------------------------------------------------------------------------------------------------------------------------------------------------------------------------------------------------------------------------------------------------------------------------------------------------------------------------------------------------------------------------------------------------------------------------|-----|-----------------|-------------|-------|----------|---------|------------|-------|-----------------|--------------|-------------------|-------|-------|----------|-------|-------|-----------|-------|-------|---------|---------|-------|
|                                                                                                                                                                                                                                                                                                                                                                                                                                                                                                                                                                                                                                                                                                                                                                                                                                                                                                                                                                                                                                                                                                                                                                                                                                                                                                                                                                                                                                                                                                                                                                                                                                                                                                                                                                                                                                                                                                                                                                                                                                                                                                                                | -   | 19/20           | 20/21       | Var % | 19/20    | 20/21   | Var %      | 19/20 | 20/21           | Var %        | 19/20             | 20/21 | Var % | 19/20    | 20/21 | Var % | 19/20     | 20/21 | Var % | 19/20   | 20/21   | Var % |
| July                                                                                                                                                                                                                                                                                                                                                                                                                                                                                                                                                                                                                                                                                                                                                                                                                                                                                                                                                                                                                                                                                                                                                                                                                                                                                                                                                                                                                                                                                                                                                                                                                                                                                                                                                                                                                                                                                                                                                                                                                                                                                                                           |     | 88.4            | 90.1        | 1.9%  | 406.3    | 422.1   | 3.9%       | 28.7  | 26.7            | -6.8%        | 33.8              | 35.3  | 4.3%  | 29.2     | 30.4  | 4.1%  | 23.6      | 23.8  | 0.8%  | 610.0   | 628.4   | 3.0%  |
|                                                                                                                                                                                                                                                                                                                                                                                                                                                                                                                                                                                                                                                                                                                                                                                                                                                                                                                                                                                                                                                                                                                                                                                                                                                                                                                                                                                                                                                                                                                                                                                                                                                                                                                                                                                                                                                                                                                                                                                                                                                                                                                                | YTD | 88.4            | <i>90.1</i> | 1.9%  | 406.3    | 422.1   | 3.9%       | 28.7  | 26.7            | -6.8%        | 33.8              | 35.3  | 4.3%  | 29.2     | 30.4  | 4.1%  | 23.6      | 23.8  | 0.8%  | 610.0   | 628.4   | 3.0%  |
| August                                                                                                                                                                                                                                                                                                                                                                                                                                                                                                                                                                                                                                                                                                                                                                                                                                                                                                                                                                                                                                                                                                                                                                                                                                                                                                                                                                                                                                                                                                                                                                                                                                                                                                                                                                                                                                                                                                                                                                                                                                                                                                                         | -   | 94.8            | 94.4        | -0.4% | 472.9    | 483.6   | 2.3%       | 29.7  | 27.8            | -6.2%        | 35.8              | 38.1  | 6.4%  | 30.9     | 30.7  | -0.7% | 38.0      | 41.7  | 9.8%  | 701.9   | 716.3   | 2.0%  |
|                                                                                                                                                                                                                                                                                                                                                                                                                                                                                                                                                                                                                                                                                                                                                                                                                                                                                                                                                                                                                                                                                                                                                                                                                                                                                                                                                                                                                                                                                                                                                                                                                                                                                                                                                                                                                                                                                                                                                                                                                                                                                                                                | YTD | 183.2           | 184.5       | 0.7%  | 879.2    | 905.7   | 3.0%       | 58.3  | 54.5            | -6.5%        | 69.6              | 73.3  | 5.4%  | 60.1     | 61.1  | 1.6%  | 61.6      | 65.5  | 6.3%  | 1,312.0 | 1,344.6 | 2.5%  |
| Septemb<br>er                                                                                                                                                                                                                                                                                                                                                                                                                                                                                                                                                                                                                                                                                                                                                                                                                                                                                                                                                                                                                                                                                                                                                                                                                                                                                                                                                                                                                                                                                                                                                                                                                                                                                                                                                                                                                                                                                                                                                                                                                                                                                                                  |     | 96.2            | 97.2        | 1.0%  | 564.2    | 575.4   | 2.0%       | 28.9  | 27.8            | -3.8%        | 42.8              | 45.0  | 5.2%  | 32.3     | 31.9  | -1.2% | 84.3      | 89.8  | 6.5%  | 848.8   | 867.2   | 2.2%  |
|                                                                                                                                                                                                                                                                                                                                                                                                                                                                                                                                                                                                                                                                                                                                                                                                                                                                                                                                                                                                                                                                                                                                                                                                                                                                                                                                                                                                                                                                                                                                                                                                                                                                                                                                                                                                                                                                                                                                                                                                                                                                                                                                | YTD | 279.4           | 281.7       | 0.8%  | 1,443.4  | 1,481.1 | 2.6%       | 87.3  | 82.4            | -5.6%        | 112.4             | 118.3 | 5.3%  | 92.4     | 93.0  | 0.6%  | 145.9     | 155.3 | 6.5%  | 2,160.7 | 2,211.9 | 2.4%  |
| October                                                                                                                                                                                                                                                                                                                                                                                                                                                                                                                                                                                                                                                                                                                                                                                                                                                                                                                                                                                                                                                                                                                                                                                                                                                                                                                                                                                                                                                                                                                                                                                                                                                                                                                                                                                                                                                                                                                                                                                                                                                                                                                        |     | 100.8           | 101.0       | 0.3%  | 635.5    | 628.0   | -1.2%      | 29.5  | 29.2            | -0.9%        | 49.8              | 50.6  | 1.5%  | 35.0     | 34.1  | -2.5% | 119.9     | 118.9 | -0.9% | 970.5   | 961.9   | -0.9% |
|                                                                                                                                                                                                                                                                                                                                                                                                                                                                                                                                                                                                                                                                                                                                                                                                                                                                                                                                                                                                                                                                                                                                                                                                                                                                                                                                                                                                                                                                                                                                                                                                                                                                                                                                                                                                                                                                                                                                                                                                                                                                                                                                | YTD | 380.1           | 382.7       | 0.7%  | 2,078.9  | 2,109.1 | 1.5%       | 116.7 | 111.6           | -4.4%        | 162.2             | 168.9 | 4.2%  | 127.4    | 127.2 | -0.2% | 265.8     | 274.2 | 3.1%  | 3,131.3 | 3,173.8 | 1.4%  |
| Novembe<br>r<br>Decembe<br>r                                                                                                                                                                                                                                                                                                                                                                                                                                                                                                                                                                                                                                                                                                                                                                                                                                                                                                                                                                                                                                                                                                                                                                                                                                                                                                                                                                                                                                                                                                                                                                                                                                                                                                                                                                                                                                                                                                                                                                                                                                                                                                   |     | 92.3            | 94.4        | 2.3%  | 587.9    | 583.1   | -0.8%      | 27.3  | 27.1            | -0.7%        | 47.3              | 48.1  | 1.8%  | 32.2     | 32.1  | -0.1% | 119.1     | 119.6 | 0.4%  | 906.0   | 904.5   | -0.2% |
|                                                                                                                                                                                                                                                                                                                                                                                                                                                                                                                                                                                                                                                                                                                                                                                                                                                                                                                                                                                                                                                                                                                                                                                                                                                                                                                                                                                                                                                                                                                                                                                                                                                                                                                                                                                                                                                                                                                                                                                                                                                                                                                                | YTD | 472.4           | 477.1       | 1.0%  | 2,666.8  | 2,692.3 | 1.0%       | 144.0 | 138.7           | <i>-3.7%</i> | 209.5             | 217.1 | 3.6%  | 159.6    | 159.3 | -0.2% | 385.0     | 393.8 | 2.3%  | 4,037.3 | 4,078.3 | 1.0%  |
|                                                                                                                                                                                                                                                                                                                                                                                                                                                                                                                                                                                                                                                                                                                                                                                                                                                                                                                                                                                                                                                                                                                                                                                                                                                                                                                                                                                                                                                                                                                                                                                                                                                                                                                                                                                                                                                                                                                                                                                                                                                                                                                                |     | 89.1            | 91.3        | 2.4%  | 553.1    | 543.7   | -1.7%      | 27.2  | 26.6            | -2.2%        | 44.5              | 44.4  | -0.2% | 30.5     | 30.3  | -0.5% | 111.2     | 112.1 | 0.8%  | 855.5   | 848.4   | -0.8% |
|                                                                                                                                                                                                                                                                                                                                                                                                                                                                                                                                                                                                                                                                                                                                                                                                                                                                                                                                                                                                                                                                                                                                                                                                                                                                                                                                                                                                                                                                                                                                                                                                                                                                                                                                                                                                                                                                                                                                                                                                                                                                                                                                | YTD | 561.5           | 568.4       | 1.2%  | 3,219.8  | 3,236.0 | 0.5%       | 171.2 | 165.3           | -3.5%        | 254.0             | 261.5 | 3.0%  | 190.1    | 189.6 | -0.2% | 496.2     | 505.9 | 2.0%  | 4,892.8 | 4,926.6 | 0.7%  |
| January                                                                                                                                                                                                                                                                                                                                                                                                                                                                                                                                                                                                                                                                                                                                                                                                                                                                                                                                                                                                                                                                                                                                                                                                                                                                                                                                                                                                                                                                                                                                                                                                                                                                                                                                                                                                                                                                                                                                                                                                                                                                                                                        |     | 85.6            | 89.8        | 4.9%  | 459.9    | 474.6   | 3.2%       | 25.8  | 26.7            | 3.6%         | 40.8              | 40.8  | 0.0%  | 29.2     | 27.9  | -4.3% | 96.3      | 102.0 | 5.9%  | 737.6   | 761.8   | 3.3%  |
| ( and a second s | YTD | 647.1           | 658.2       | 1.7%  | 3,679.8  | 3,710.6 | 0.8%       | 197.0 | 192.0           | -2.5%        | 294.7             | 302.3 | 2.6%  | 219.3    | 217.6 | -0.8% | 592.5     | 607.9 | 2.6%  | 5,630.4 | 5,688.4 | 1.0%  |
| February                                                                                                                                                                                                                                                                                                                                                                                                                                                                                                                                                                                                                                                                                                                                                                                                                                                                                                                                                                                                                                                                                                                                                                                                                                                                                                                                                                                                                                                                                                                                                                                                                                                                                                                                                                                                                                                                                                                                                                                                                                                                                                                       |     | 78.4            | 77.8        | -0.7% | 371.2    | 371.0   | -0.1%      | 24.0  | 22.4            | -6.7%        | 38.1              | 36.8  | -3.3% | 27.3     | 26.0  | -4.9% | 81.9      | 82.2  | 0.3%  | 621.0   | 616.2   | -0.8% |
| lobradity                                                                                                                                                                                                                                                                                                                                                                                                                                                                                                                                                                                                                                                                                                                                                                                                                                                                                                                                                                                                                                                                                                                                                                                                                                                                                                                                                                                                                                                                                                                                                                                                                                                                                                                                                                                                                                                                                                                                                                                                                                                                                                                      | YTD | 725.5           | 736.0       | 1.4%  | 4,051.0  | 4,081.6 | 0.8%       | 221.0 | 214.4           | -3.0%        | 332.8             | 339.1 | 1.9%  | 246.6    | 243.6 | -1.2% | 674.4     | 690.1 | 2.3%  | 6,251.4 | 6,304.7 | 0.9%  |
| March                                                                                                                                                                                                                                                                                                                                                                                                                                                                                                                                                                                                                                                                                                                                                                                                                                                                                                                                                                                                                                                                                                                                                                                                                                                                                                                                                                                                                                                                                                                                                                                                                                                                                                                                                                                                                                                                                                                                                                                                                                                                                                                          |     | 82.6            |             |       | 377.5    |         |            | 24.6  |                 |              | 41.4              |       |       | 29.3     |       |       | 84.7      |       |       | 640.0   |         |       |
|                                                                                                                                                                                                                                                                                                                                                                                                                                                                                                                                                                                                                                                                                                                                                                                                                                                                                                                                                                                                                                                                                                                                                                                                                                                                                                                                                                                                                                                                                                                                                                                                                                                                                                                                                                                                                                                                                                                                                                                                                                                                                                                                | YTD | 808.1           |             |       | 4,428.5  |         |            | 245.6 |                 |              | 374.2             |       |       | 275.9    |       |       | 759.1     |       |       | 6,891.4 |         |       |
| April                                                                                                                                                                                                                                                                                                                                                                                                                                                                                                                                                                                                                                                                                                                                                                                                                                                                                                                                                                                                                                                                                                                                                                                                                                                                                                                                                                                                                                                                                                                                                                                                                                                                                                                                                                                                                                                                                                                                                                                                                                                                                                                          |     | 78.5            |             |       | 375.3    |         |            | 22.4  |                 |              | 39.8              |       |       | 28.7     |       |       | 78.8      |       |       | 623.6   |         |       |
|                                                                                                                                                                                                                                                                                                                                                                                                                                                                                                                                                                                                                                                                                                                                                                                                                                                                                                                                                                                                                                                                                                                                                                                                                                                                                                                                                                                                                                                                                                                                                                                                                                                                                                                                                                                                                                                                                                                                                                                                                                                                                                                                | YTD | 886.6           |             |       | 4,803.8  |         |            | 268.0 |                 |              | 414.0             |       |       | 304.6    |       |       | 838.0     |       |       | 7,515.0 |         |       |
| Мау                                                                                                                                                                                                                                                                                                                                                                                                                                                                                                                                                                                                                                                                                                                                                                                                                                                                                                                                                                                                                                                                                                                                                                                                                                                                                                                                                                                                                                                                                                                                                                                                                                                                                                                                                                                                                                                                                                                                                                                                                                                                                                                            |     | 83.4            |             |       | 409.2    |         |            | 23.2  |                 |              | 39.1              |       |       | 29.7     |       |       | 68.9      |       |       | 653.6   |         |       |
|                                                                                                                                                                                                                                                                                                                                                                                                                                                                                                                                                                                                                                                                                                                                                                                                                                                                                                                                                                                                                                                                                                                                                                                                                                                                                                                                                                                                                                                                                                                                                                                                                                                                                                                                                                                                                                                                                                                                                                                                                                                                                                                                | YTD | 970.1           |             |       | 5,213.0  |         |            | 291.2 |                 |              | 453.1             |       |       | 334.3    |       |       | 906.8     |       |       | 8,168.5 |         |       |
| June                                                                                                                                                                                                                                                                                                                                                                                                                                                                                                                                                                                                                                                                                                                                                                                                                                                                                                                                                                                                                                                                                                                                                                                                                                                                                                                                                                                                                                                                                                                                                                                                                                                                                                                                                                                                                                                                                                                                                                                                                                                                                                                           |     | 85.6            |             |       | 407.1    |         |            | 24.1  |                 |              | 38.1              |       |       | 30.0     |       |       | 43.2      |       |       | 628.2   |         |       |
|                                                                                                                                                                                                                                                                                                                                                                                                                                                                                                                                                                                                                                                                                                                                                                                                                                                                                                                                                                                                                                                                                                                                                                                                                                                                                                                                                                                                                                                                                                                                                                                                                                                                                                                                                                                                                                                                                                                                                                                                                                                                                                                                | YTD | 1,055.7         |             |       | 5,620.2  |         |            | 315.3 |                 |              | 491.2             |       |       | 364.3    |       |       | 950.0     |       |       | 8,796.8 |         |       |
| Total                                                                                                                                                                                                                                                                                                                                                                                                                                                                                                                                                                                                                                                                                                                                                                                                                                                                                                                                                                                                                                                                                                                                                                                                                                                                                                                                                                                                                                                                                                                                                                                                                                                                                                                                                                                                                                                                                                                                                                                                                                                                                                                          |     | 1,055.7         |             |       | 5,620.2  |         |            | 315.3 |                 |              | 491.2             |       |       | 364.3    |       |       | 950.0     |       |       | 8,796.8 |         |       |